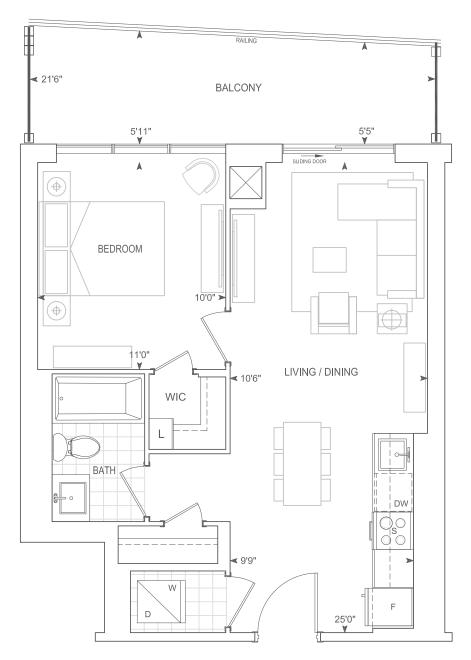

## A555 PH

PENTHOUSE 10' CEILINGS

Dimensions, specifications, layouts, location of materials and fixtures, tile floor patterns and architectural detailing (including window size and location and door size, location and swing) are approximate only and are subject to change or modifications, without notice. Actual usable floor space varies from stated floor area. Orientation of suite may be reverse and Purchaser agrees to accept same. Balconies, terraces and patios are exclusive use common elements shown for display purposes only and location and size are subject to change without notice. All illustrations are artist concept only. The provisions of Schedule "X" of this Agreement, including Section 6 and 38 apply to this Schedule. E. & O.E. May 2023