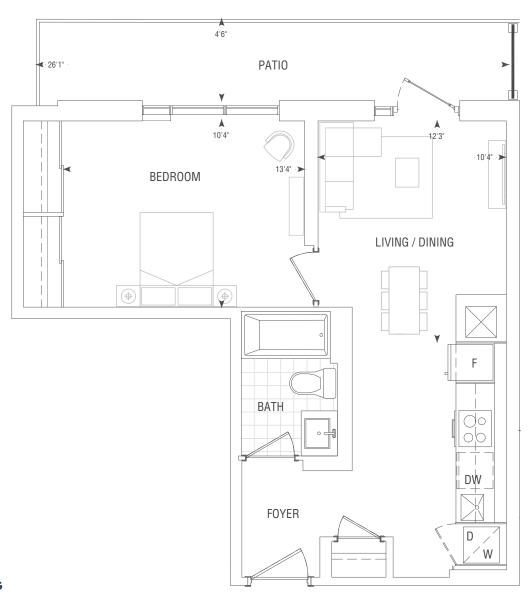

## **A573**

1 BEDROOM

INTERIOR 573 SQ.FT.

EXTERIOR 112 SQ.FT.

TOTAL 685 SQ.FT.