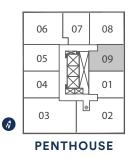

## B595 PH 1 bedroom + den

## PENTHOUSE 10' CEILINGS

Dimensions, specifications, layouts, location of materials and fixtures, tile floor patterns and architectural detailing (including window size and location and door size, location and swing) are approximate only and are subject to change or modifications, without notice. Actual usable floor space varies from stated floor area. Orientation of suite may be reverse and Purchaser agrees to accept same. Balconies, terraces and patios are exclusive use common elements shown for display purposes only and location and size are subject to change without notice. All illustrations are artist concept only. The provisions of Schedule "X" of this Agreement, including Section 6 and 38 apply to this Schedule. E. & O.E. May 2023