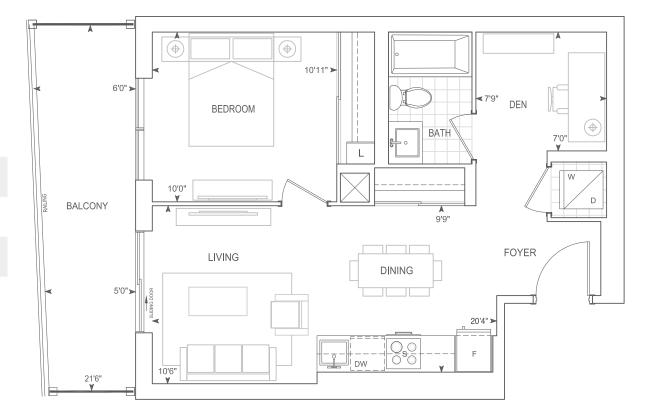

Exterior 110 sq.ft. Interior 595 sq.ft. Total 705 sq.ft.

## B595 PH 1 bedroom + den

## PENTHOUSE 10' CEILINGS

Dimensions, specifications, layouts, location of materials and fixtures, tile floor patterns and architectural detailing (including window size and location and door size, location and swing) are approximate only and are subject to change or modifications, without notice. Actual usable floor space varies from stated floor area. Orientation of suite may be reverse and Purchaser agrees to accept same. Balconies, terraces and patios are exclusive use common elements shown for display purposes only and location and size are subject to change without notice. All illustrations are artist concept only. The provisions of Schedule "X" of this Agreement, including Section 6 and 38 apply to this Schedule. E. & O.E. May 2023