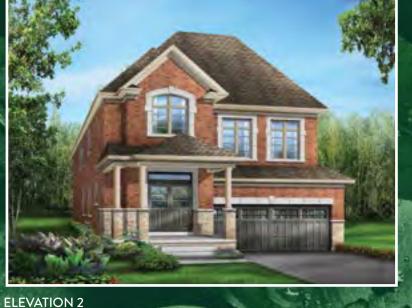

## Barton ONE | 36' LOT · 2,402 SQ.FT.

Orientation of home may be reversed and purchaser agrees to accept the same. Steps and porches may vary at any exterior entrance ways due to grading variance. Actual usable floor space may vary from the stated floor areas. All renderings are artists concept. Dimensions, specifications and architectural detailing subject to modifications. Roofline and adjoining model types may vary due to siting. Appliances, furniture and furnishings not included. E. & O. E. March 2019