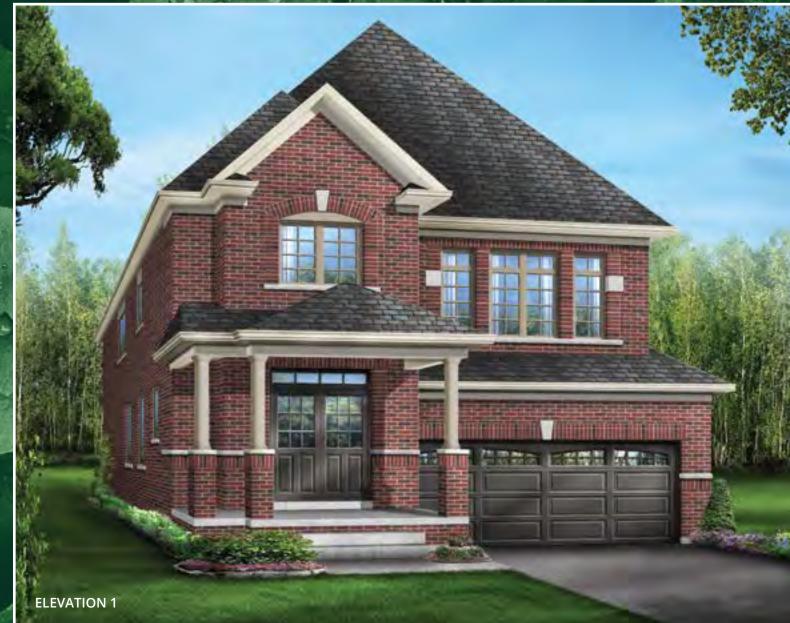

## Barton ONE | 36' LOT · 2,402 SQ.FT.

Orientation of home may be reversed and purchaser agrees to accept the same. Steps and porches may vary at any exterior entrance ways due to grading variance. Actual usable floor space may vary from the stated floor areas. All renderings are artists concept. Dimensions, specifications and architectural detailing subject to modifications. Roofline and adjoining model types may vary due to siting. Appliances, furniture and furnishings not included. E. & O. E. March 2019