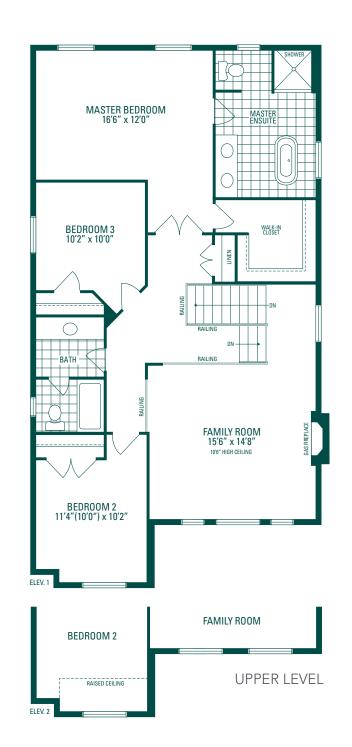

## Barton ONE | 36' LOT · 2,402 SQ.FT.

Orientation of home may be reversed and purchaser agrees to accept the same. Steps and porches may vary at any exterior entrance ways due to grading variance. Actual usable floor space may vary from the stated floor areas. All renderings are artists concept. Dimensions, specifications and architectural detailing subject to modifications. Roofline and adjoining model types may vary due to siting. Appliances, furniture and furnishings not included. E. & O. E. March 2019

Baston ONE

Orientation of home may be reversed and purchaser agrees to accept the same. Steps and porches may vary at any exterior entrance ways due to grading variance. Actual usable floor space may vary from the stated floor areas. All renderings are artists concept. Dimensions, specifications and architectural detailing subject to modifications. Roofline and adjoining model types may vary due to siting. Appliances, furniture and furnishings not included. E. & O. E. March 2019