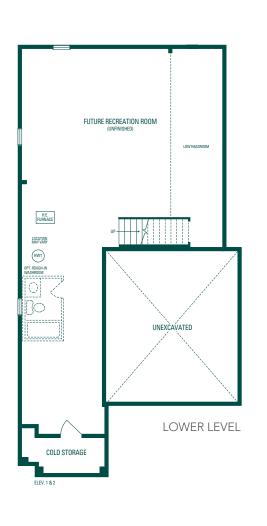

## Barton ONE | 36' LOT · 2,402 SQ.FT.

Orientation of home may be reversed and purchaser agrees to accept the same. Steps and porches may vary at any exterior entrance ways due to grading variance. Actual usable floor space may vary from the stated floor areas. All renderings are artists concept. Dimensions, specifications and architectural detailing subject to modifications. Roofline and adjoining model types may vary due to siting. Appliances, furniture and furnishings not included. E. & O. E. March 2019