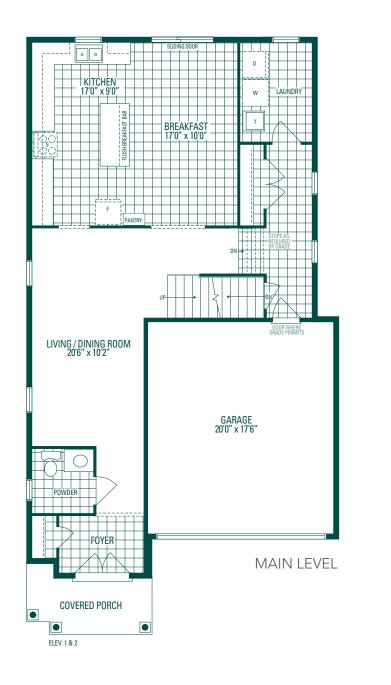

## Barton ONE | 36' LOT · 2,402 SQ.FT.

Orientation of home may be reversed and purchaser agrees to accept the same. Steps and porches may vary at any exterior entrance ways due to grading variance. Actual usable floor space may vary from the stated floor areas. All renderings are artists concept. Dimensions, specifications and architectural detailing subject to modifications. Roofline and adjoining model types may vary due to siting. Appliances, furniture and furnishings not included. E. & O. E. March 2019