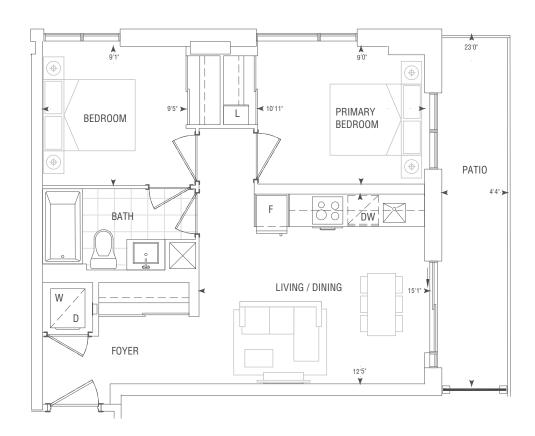

**C637** 

2 BEDROOM



INTERIOR 637 SQ.FT.

exterior 98 SQ.FT.

TOTAL 735 SQ.FT.



## 10' CEILING FLOOR 1



Dimensions, specifications, layouts, location of materials and fixtures, tile floor patterns and architectural detailing (including window size and location and door size, location and swing) are approximate only and are subject to change or modifications, without notice. Actual usable floor space varies from stated floor area. Orientation of suite may be reverse and Purchaser agrees to accept same. Balconies, terraces and patios are exclusive use common elements shown for display purposes only and location and size are subject to change without notice. All illustrations are artist concept only. The provisions of Schedule "X" of this Agreement, including Section 6 and 38 apply to this Schedule. E. & O.E. December 2023