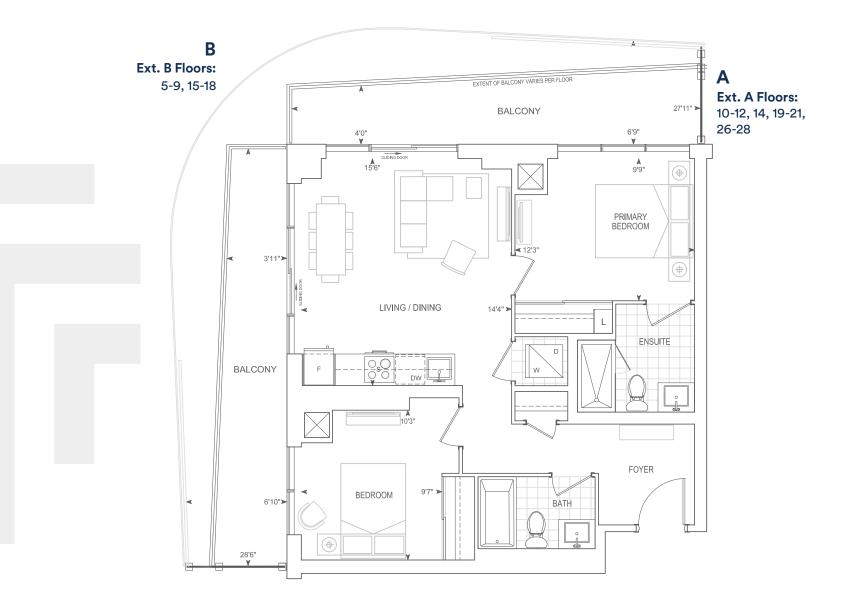

Exterior A 240 sq.ft. Interior 812 sq.ft. Total 1,052 sq.ft. Exterior B 435 sq.ft. Interior 812 sq.ft. Total 1,247 sq.ft.