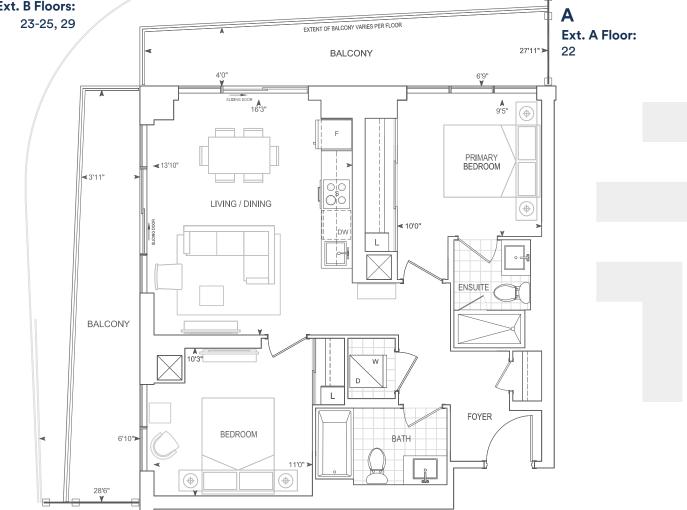

## 9' CEILINGS FLOORS 23 - 25, 29

## THOMPSON SERIES 10' CEILINGS FLOOR 22

Dimensions, specifications, layouts, location of materials and fixtures, tile floor patterns and architectural detailing (including window size and location and door size, location and swing) are approximate only and are subject to change or modifications, without notice. Actual usable floor space varies from stated floor area. Orientation of suite may be reverse and Purchaser agrees to accept same. Balconies, terraces and patios are exclusive use common elements shown for display purposes only and location and size are subject to change without notice. All illustrations are artist concept only. The provisions of Schedule "X" of this Agreement, including Section 6 and 38 apply to this Schedule. E. & O.E. May 2023