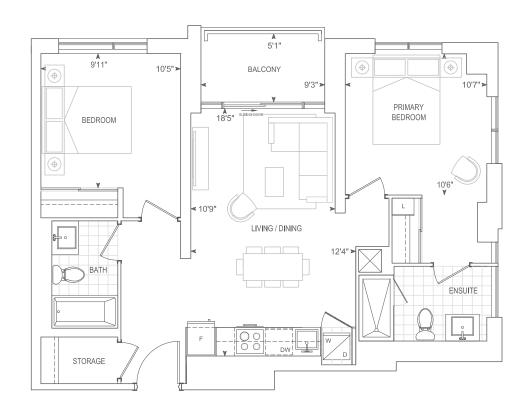

**C835** 

2 BEDROOM

INTERIOR 835 SQ.FT.

EXTERIOR 47 SQ.FT.

TOTAL 882 SQ.FT.

Dimensions, specifications, layouts, location of materials and fixtures, tile floor patterns and architectural detailing (including window size and location and door size, location and swing) are approximate only and are subject to change or modifications, without notice. Actual usable floor space varies from stated floor area. Orientation of suite may be reverse and Purchaser agrees to accept same. Balconies, terraces and patios are exclusive use common elements shown for display purposes only and location and size are subject to change without notice. All illustrations are artist concept only. The provisions of Schedule "X" of this Agreement, including Section 6 and 38 apply to this Schedule. E. & O.E. September 2022