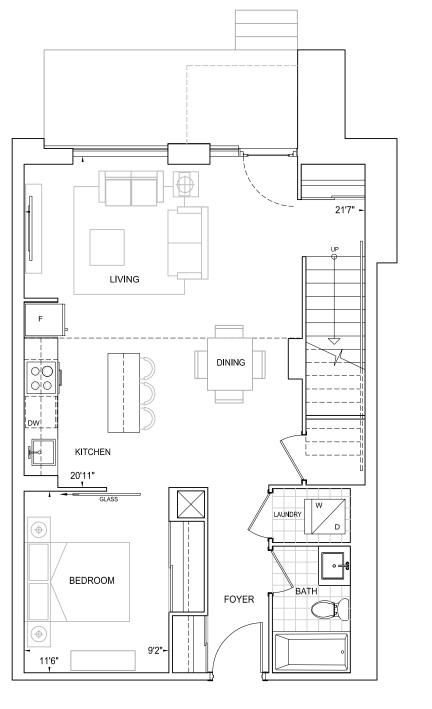

Two Bedroom + Den Interior 1,267 Sq.Ft. · Exterior 97 Sq.Ft. · Total 1,364 Sq.Ft.

D1267

Dimensions, specifications, layouts, location of materials and fixtures, tile floor patterns and architectural detailing (including window size and location and door size, location and swing) are approximate only and are subject to change or modifications, without notice. Actual usable floor space varies from stated floor area. Orientation of suite may be reversed and Purchaser agrees to accept same. Balconies, terraces and patios are exclusive use common elements shown for display purposes only and location and size are subject to change without notice. All illustrations are artist concept only. The provisions of Schedule "X" of this Agreement, including Section 6 and 38 apply to this Schedule. E. & O.E. June 2020