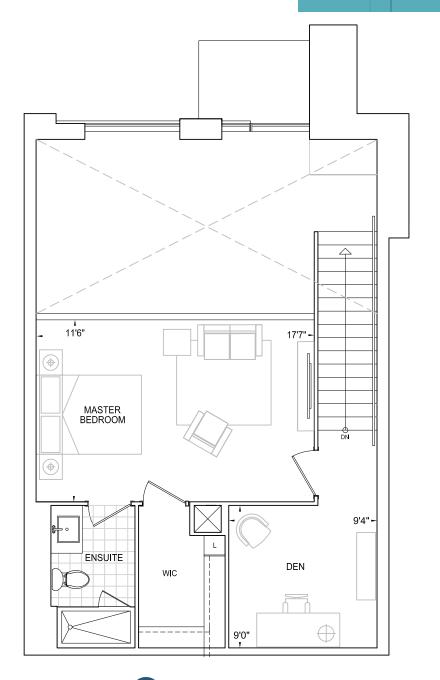

Two Bedroom + Den Interior 1,267 Sq.Ft. · Exterior 97 Sq.Ft. · Total 1,364 Sq.Ft.

D1267

Dimensions, specifications, layouts, location of materials and fixtures, tile floor patterns and architectural detailing (including window size and location and door size, location and swing) are approximate only and are subject to change or modifications, without notice. Actual usable floor space varies from stated floor area. Orientation of suite may be reversed and Purchaser agrees to accept same. Balconies, terraces and patios are exclusive use common elements shown for display purposes only and location and size are subject to change without notice. All illustrations are artist concept only. The provisions of Schedule "X" of this Agreement, including Section 6 and 38 apply to this Schedule. E. & O.E. June 2020