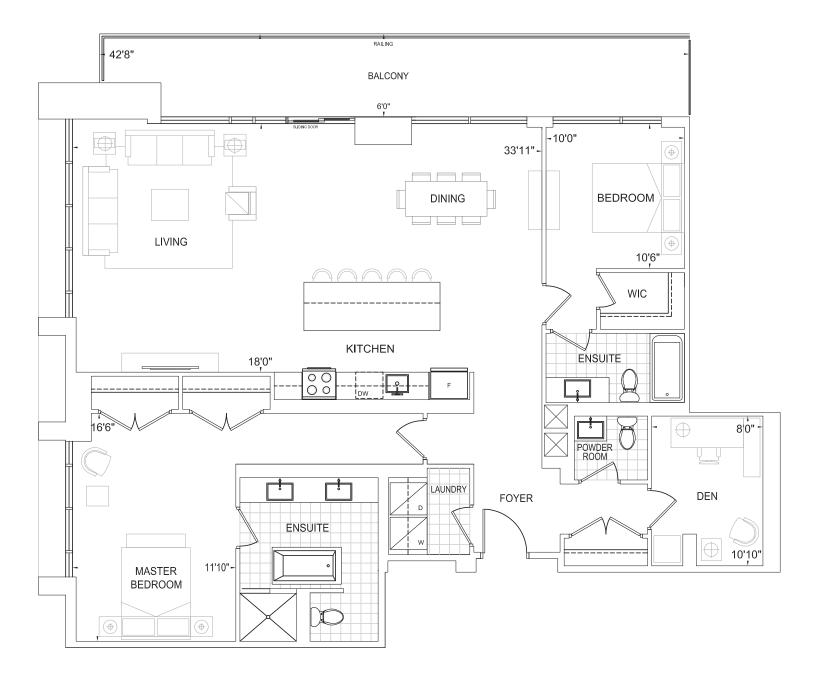

2 BEDROOM + DEN | Interior 1,704 Sq.Ft. • Exterior 234 Sq.Ft. • Total 1,938 Sq.Ft.

PENTHOUSE 10' CEILING • FLOOR 28

1704

Dimensions, specifications, layouts, location of materials and fixtures, tile floor patterns and architectural detailing (including window size and location and door size, location and swing) are approximate only and are subject to change or modifications, without notice. Actual usable floor patterns and architectural detailing (including window size and location and swing) are approximate only and are subject to change or modifications, without notice. Actual usable floor space varies from stated floor area. Orientation of suite may be reversed and Purchaser agrees to accept same. Balconies, terraces and patios are exclusive use common elements shown for display purposes only and location and size are subject to change without notice. All illustrations are artist concept only. The provisions of Schedule "X" of this Agreement, including Section 6 and 38 apply to this Schedule. E. & O.E.