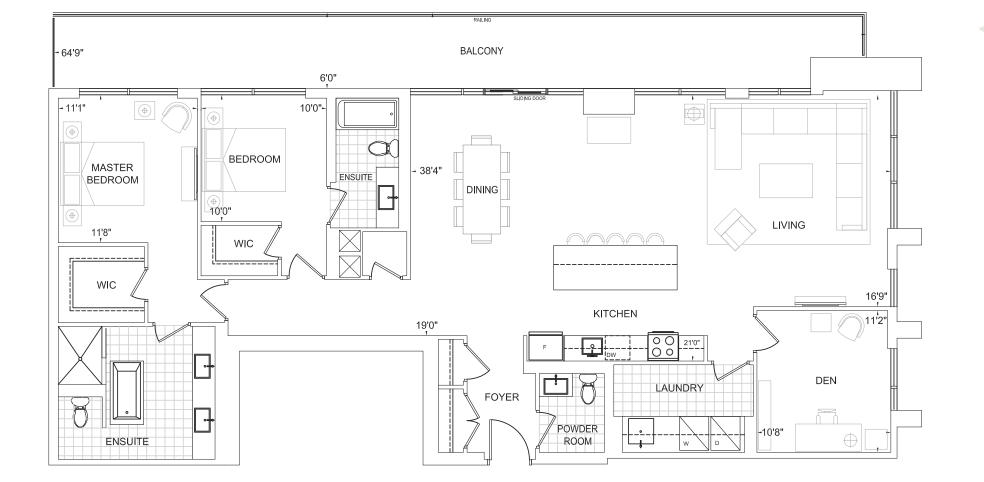

PENTHOUSE 10' CEILING • FLOOR 28

188

81

Dimensions, specifications, layouts, location of materials and fixtures, tile floor patterns and architectural detailing (including window size and location and door size, location and swing) are approximate only and are subject to change or modifications, without notice. Actual usable floor space varies from stated floor area. Orientation of suite may be reversed and Purchaser agrees to accept same. Balconies, terraces and patios are exclusive use common elements shown for display purposes only and location and size are subject to change without notice. All illustrations are artist concept only. The provisions of Schedule "X" of this Agreement, including Section 6 and 38 apply to this Schedule. E. & O.E.