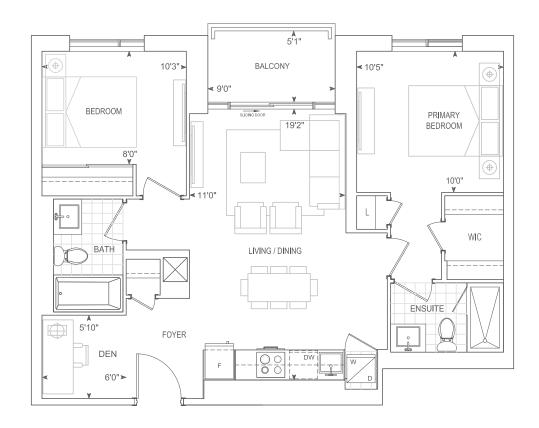

**D820** 

2 BEDROOM + DEN

820 SQ.FT. EXTERIOR 46 SQ.FT.

TOTAL 866 SQ.FT.

## 9' CEILING FLOORS 2 & 3

Dimensions, specifications, layouts, location of materials and fixtures, tile floor patterns and architectural detailing (including window size and location and door size, location and swing) are approximate only and are subject to change or modifications, without notice. Actual usable floor space varies from stated floor area. Orientation of suite may be reverse and Purchaser agrees to accept same. Balconies, terraces and patios are exclusive use common elements shown for display purposes only and location and size are subject to change without notice. All illustrations are artist concept only. The provisions of Schedule "X" of this Agreement, including Section 6 and 38 apply to this Schedule. E. & O.E. September 2022