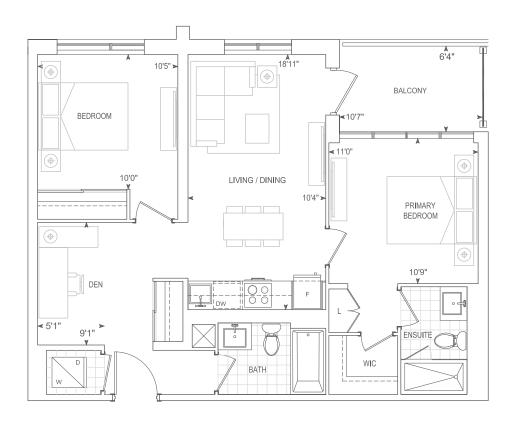

2 BEDROOM + DEN

INTERIOR 833 SQ.FT.

EXTERIOR 73 SQ.FT.

TOTAL 906 SQ.FT.

## 9' CEILING • FLOORS 3 & 5-7 10' CEILING • PH FLOOR

Dimensions, specifications, layouts, location of materials and fixtures, tile floor patterns and architectural detailing (including window size and location and door size, location and swing) are approximate only and are subject to change or modifications, without notice. Actual usable floor space varies from stated floor area. Orientation of suite may be reverse and Purchaser agrees to accept same. Balconies, terraces and patios are exclusive use common elements shown for display purposes only and location and size are subject to change without notice. All illustrations are artist concept only. The provisions of Schedule "X" of this Agreement, including Section 6 and 38 apply to this Schedule. E. & O.E. September 2022