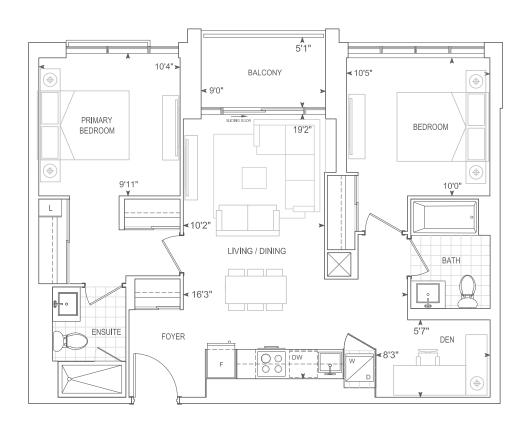

2 BEDROOM + DEN

INTERIOR 843 SQ.FT.

EXTERIOR 46 SQ.FT.

TOTAL 889 SQ.FT.

## 9' CEILING FLOORS 5 & 6

Dimensions, specifications, layouts, location of materials and fixtures, tile floor patterns and architectural detailing (including window size and location and door size, location and swing) are approximate only and are subject to change or modifications, without notice. Actual usable floor space varies from stated floor area. Orientation of suite may be reverse and Purchaser agrees to accept same. Balconies, terraces and patios are exclusive use common elements shown for display purposes only and location and size are subject to change without notice. All illustrations are artist concept only. The provisions of Schedule "X" of this Agreement, including Section 6 and 38 apply to this Schedule. E. & O.E. September 2022