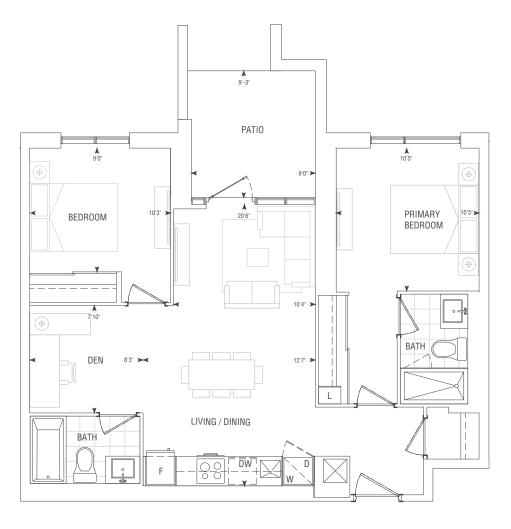

INTERIOR 855 SQ.FT. EXTERIOR 79 SQ.FT. TOTAL

934 SQ.FT.

## 10' CEILING FLOOR 1

Dimensions, specifications, layouts, location of materials and fixtures, tile floor patterns and architectural detailing (including window size and location and door size, location and swing) are approximate only and are subject to change or modifications, without notice. Actual usable floor space varies from stated floor area. Orientation of suite may be reverse and Purchaser agrees to accept same. Balconies, terraces and patios are exclusive use common elements shown for display purposes only and location and size are subject to change without notice. All illustrations are artist concept only. The provisions of Schedule "X" of this Agreement, including Section 6 and 38 apply to this Schedule. E. & O.E. December 2023