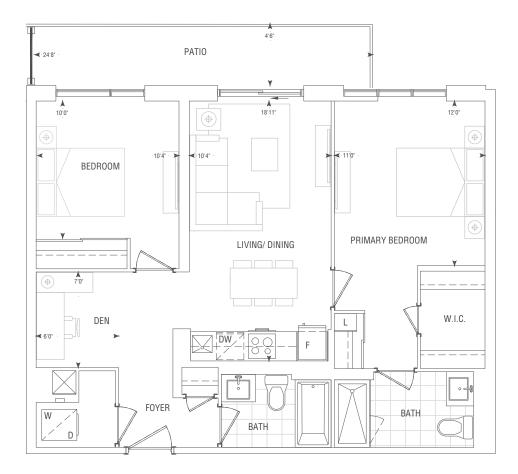

INTERIOR 916 SQ.FT. EXTERIOR 105 SQ.FT. TOTAL 1021 SQ.FT.

## 10' CEILING FLOOR 1

Dimensions, specifications, layouts, location of materials and fixtures, tile floor patterns and architectural detailing (including window size and location and door size, location and swing) are approximate only and are subject to change or modifications, without notice. Actual usable floor space varies from stated floor area. Orientation of suite may be reverse and Purchaser agrees to accept same. Balconies, terraces and patios are exclusive use common elements shown for display purposes only and location and size are subject to change without notice. All illustrations are artist concept only. The provisions of Schedule "X" of this Agreement, including Section 6 and 38 apply to this Schedule. E. & O.E. December 2023