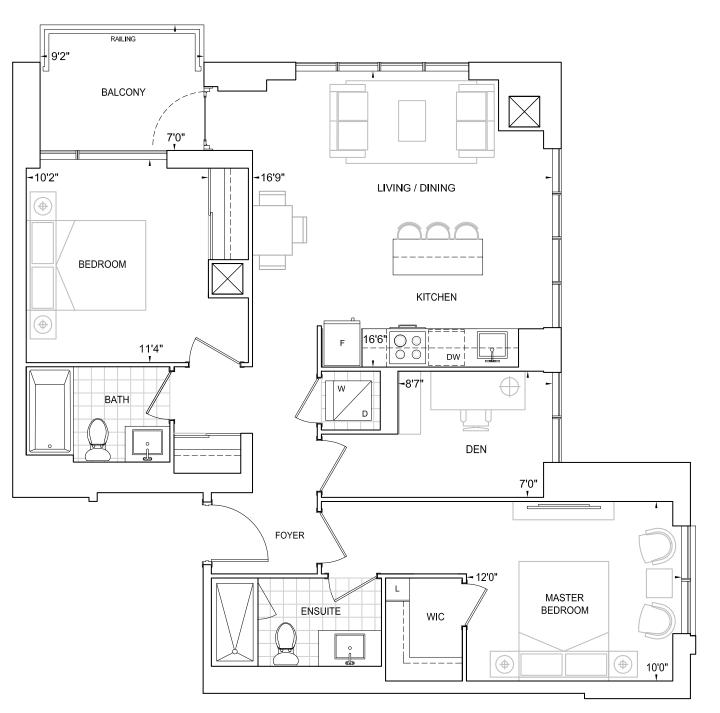

D999

Two Bedroom + Den Interior 999 Sq.Ft. Exterior Terrace (Floor 3) 174 Sq.Ft. • Total 1,173 Sq.Ft.

Exterior Balcony (Floor 4-7) 64 Sq.Ft. • Total 1,063 Sq.Ft.

Dimensions, specifications, layouts, location of materials and fixtures, tile floor patterns and architectural detailing (including window size and location and door size, location and swing) are approximate only and are subject to change or modifications, without notice. Actual usable floor space varies from stated floor area. Orientation of suite may be reversed and Purchaser agrees to accept same. Balconies, terraces and patios are exclusive use common elements shown for display purposes only and location and size are subject to change without notice. All illustrations are artist concept only. The provisions of Schedule "X" of this Agreement, including Section 6 and 38 apply to this Schedule. E. & O.E. June 2020