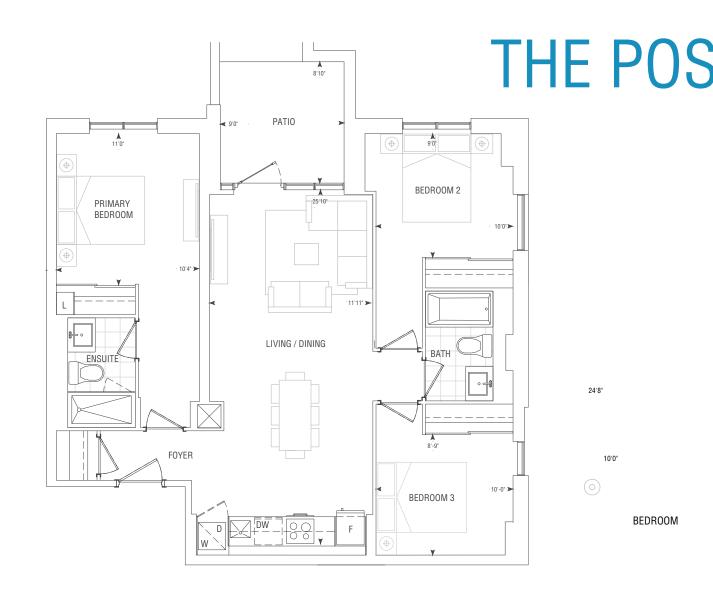

3 BEDROOM



INTERIOR 1,033 SQ.FT.

EXTERIOR 77 SQ.FT.

TOTAL 1110 SQ.FT.



## 10' CEILING FLOOR 1



7'0"

DEN

6'0"

Dimensions, specifications, layouts, location of materials and fixtures, tile floor patterns and architectural detailing (including window size and location and door size, location and swing) are approximate only and are subject to change or modifications, without notice. Actual usable floor space varies from stated floor area. Orientation of suite may be reverse and Purchaser agrees to accept same. Balconies, terraces and patios are exclusive use common elements shown for display purposes only and location and size are subject to change without notice. All illustrations are artient concept only. The provisions of Schedule "X" of this Agreement, including Section 6 and 38 apply to this Schedule. E. & O.E. December 2023