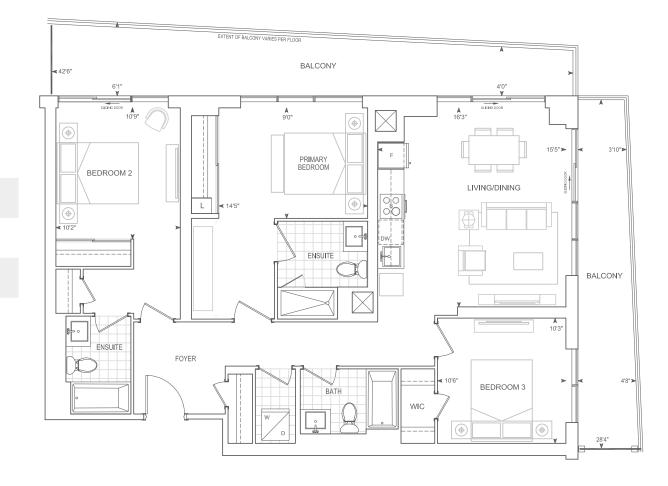

## E1227-BF PH

Exterior 321 sq.ft. Interior 1,227 sq.ft. Total 1,548 sq.ft.

**3 BEDROOM** 

**Barrier Free** 

PENTHOUSE

PENTHOUSE 10' CEILINGS

Dimensions, specifications, layouts, location of materials and fixtures, tile floor patterns and architectural detailing (including window size and location and door size, location and swing) are approximate only and are subject to change or modifications, without notice. Actual usable floor space varies from stated floor area. Orientation of suite may be reverse and Purchaser agrees to accept same. Balconies, terraces and patios are exclusive use common elements shown for display purposes only and location and size are subject to change without notice. All illustrations are artist concept only. The provisions of Schedule "X" of this Agreement, including Section 6 and 38 apply to this Schedule. E. & O.E. May 2023