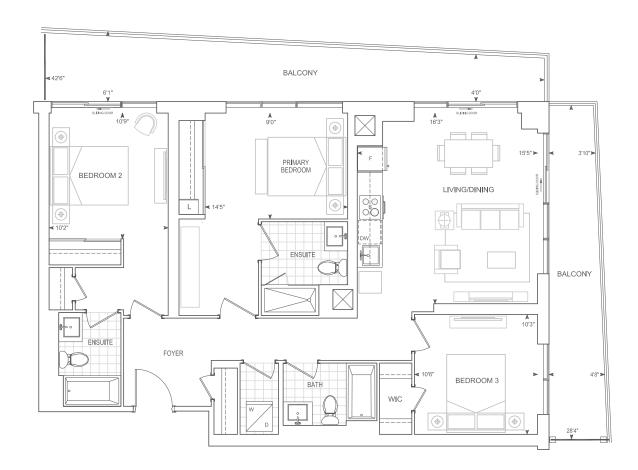

## E1227-BF **3 BEDROOM**Barrier Free

THOMPSON SERIES 10' CEILINGS FLOOR 30

Dimensions, specifications, layouts, location of materials and fixtures, tile floor patterns and architectural detailing (including window size and location and door size, location and swing) are approximate only and are subject to change or modifications, without notice. Actual usable floor space varies from stated floor area. Orientation of suite may be reverse and Purchaser agrees to accept same. Balconies, terraces and patios are exclusive use common elements shown for display purposes only and location and size are subject to change without notice. All illustrations are artist concept only. The provisions of Schedule "X" of this Agreement, including Section 6 and 38 apply to this Schedule. E. & O.E. May 2023