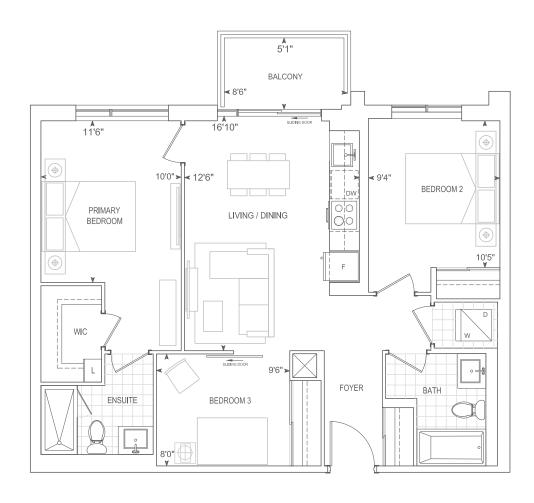

## E889

3 BEDROOM

INTERIOR 889 SQ.FT.

EXTERIOR 40 SQ.FT.

TOTAL 929 SQ.FT.

## 9' CEILING • FLOOR 7 10' CEILING • PH FLOOR

Dimensions, specifications, layouts, location of materials and fixtures, tile floor patterns and architectural detailing (including window size and location and door size, location and swing) are approximate only and are subject to change or modifications, without notice. Actual usable floor space varies from stated floor area. Orientation of suite may be reverse and Purchaser agrees to accept same. Balconies, terraces and patios are exclusive use common elements shown for display purposes only and location and size are subject to change without notice. All illustrations are artist concept only. The provisions of Schedule "X" of this Agreement, including Section 6 and 38 apply to this Schedule. E. & O.E. September 2022