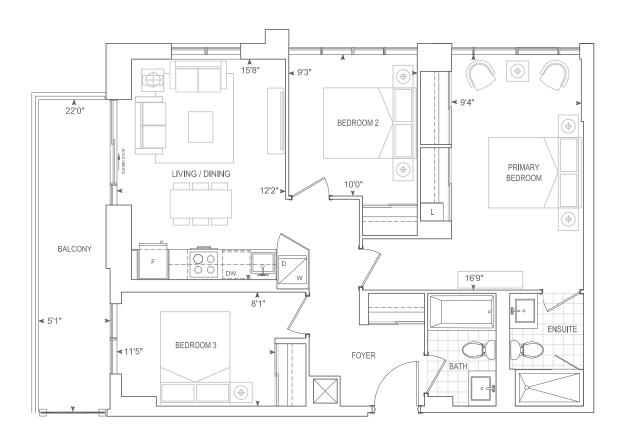

3 BEDROOM



INTERIOR 919 SQ.FT.

EXTERIOR 106 SQ.FT.

TOTAL 1025 SQ.FT.



## 10' CEILING PH FLOOR



Dimensions, specifications, layouts, location of materials and fixtures, tile floor patterns and architectural detailing (including window size and location and door size, location and swing) are approximate only and are subject to change or modifications, without notice. Actual usable floor space varies from stated floor area. Orientation of suite may be reverse and Purchaser agrees to accept same. Balconies, terraces and patios are exclusive use common elements shown for display purposes only and location and size are subject to change without notice. All illustrations are artist concept only. The provisions of Schedule "X" of this Agreement, including Section 6 and 38 apply to this Schedule. E. & O.E. July 2023