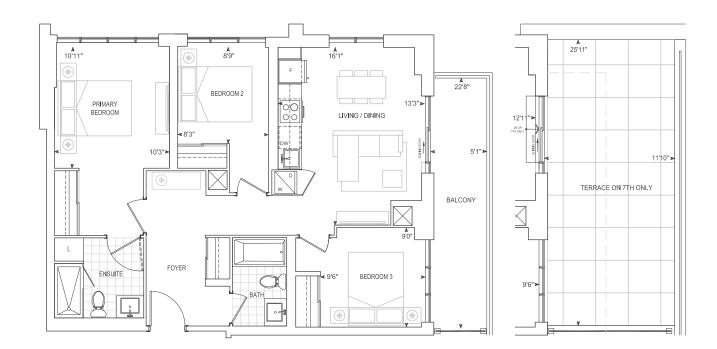

## **E943BF**

3 BEDROOM

7TH FLOOR TERRACE

INTERIOR 943 SQ.FT.

EXTERIOR 284 SQ.FT.

TOTAL 1227 SQ.FT. PH FLOOR BALCONY

INTERIOR 943 SQ.FT.

EXTERIOR 109 SQ.FT.

TOTAL 1052 SQ.FT.

## 9' CEILING • FLOOR 7 10' CEILING • PH FLOOR

Dimensions, specifications, layouts, location of materials and fixtures, tile floor patterns and architectural detailing (including window size and location and door size, location and swing) are approximate only and are subject to change or modifications, without notice. Actual usable floor space varies from stated floor area. Orientation of suite may be reverse and Purchaser agrees to accept same. Balconies, terraces and patios are exclusive use common elements shown for display purposes only and location and size are subject to change without notice. All illustrations are artist concept only. The provisions of Schedule "X" of this Agreement, including Section 6 and 38 apply to this Schedule. E. & O.E. November 2023