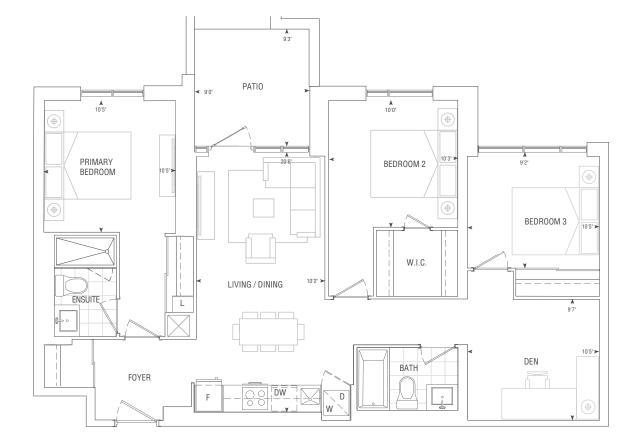

INTERIOR 1,110 SQ.FT. EXTERIOR 80 SQ.FT. TOTAL 1190 SQ.FT.

## 10' CEILING FLOOR 1

Dimensions, specifications, layouts, location of materials and fixtures, tile floor patterns and architectural detailing (including window size and location and door size, location and swing) are approximate only and are subject to change or modifications, without notice. Actual usable floor space varies from stated floor area. Orientation of suite may be reverse and Purchaser agrees to accept same. Balconies, terraces and patios are exclusive use common elements shown for display purposes only and location and size are subject to change without notice. All illustrations are artist concept only. The provisions of Schedule "X" of this Agreement, including Section 6 and 38 apply to this Schedule. E. & O.E. December 2023