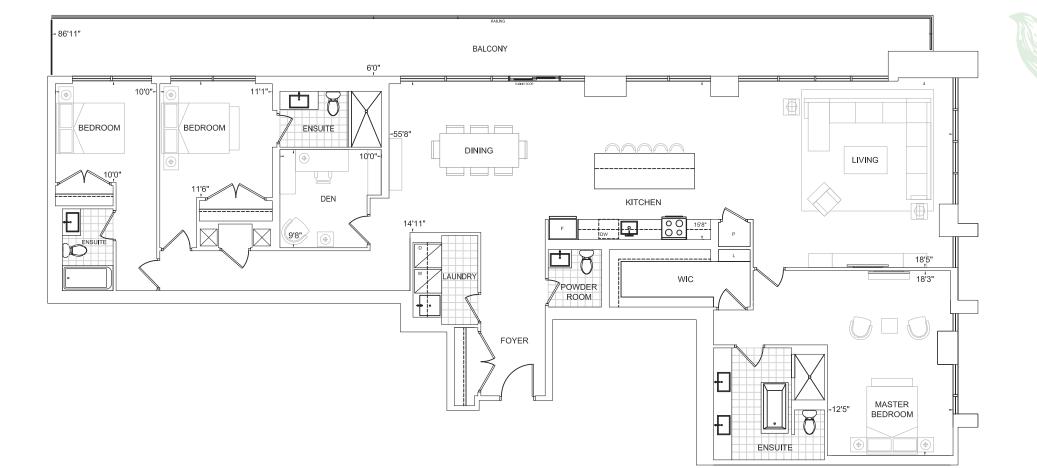

## PENTHOUSE 10' CEILING • FLOOR 28

2703

Dimensions, specifications, layouts, location of materials and fixtures, tile floor patterns and architectural detailing (including window size and location and door size, location and swing) are approximate only and are subject to change or modifications, without notice. Actual usable floor space varies from stated floor area. Orientation of suite may be reversed and Purchaser agrees to accept same. Balconies, terraces and patios are exclusive use common elements shown for display purposes only and location and size are subject to change without notice. All illustrations are artist concept only. The provisions of Schedule "X" of this Agreement, including Section 6 and 38 apply to this Schedule. E. & O.E.