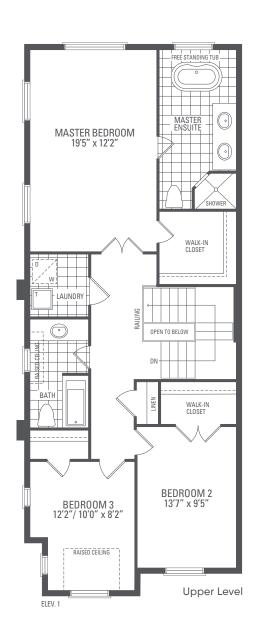

## Garden 11

ELEVATION 1 - 2,070 sq.ft. Includes 10 sq.ft. of open area

BREAKFAST FAMILY ROOM 19'7" x 10'3" KITCHEN 10'8" x 9'0" LIVING/DINING ROOM 19'7" x 10'3"/9'3" **FOYER** Main Level COVERED PORCH ELEV. 1