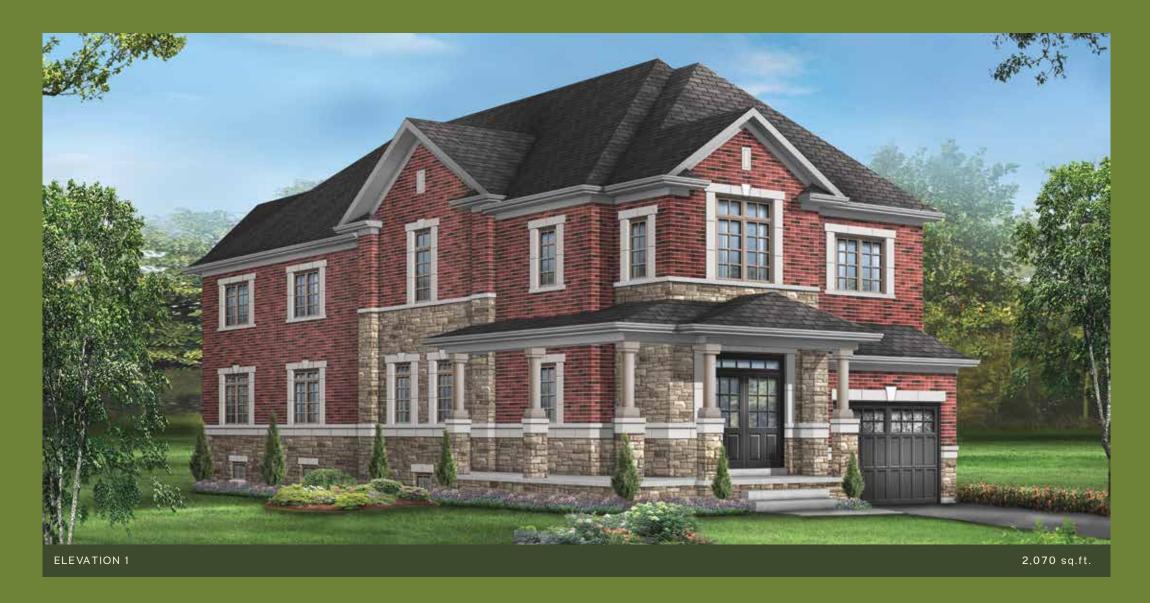

## Garden 11

ELEVATION 1 - 2,070 sq.ft. Includes 10 sq.ft. of open area

BREAKFAST FAMILY ROOM 19'7" x 10'3" KITCHEN 10'8" x 9'0" LIVING/DINING ROOM 19'7" x 10'3"/9'3" **FOYER** Main Level COVERED PORCH ELEV. 1