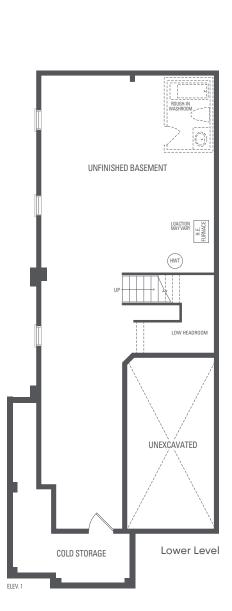

## Garden 11

ELEVATION 1 - 2,070 sq.ft. Includes 10 sq.ft. of open area

BREAKFAST FAMILY ROOM 19'7" x 10'3" KITCHEN 10'8" x 9'0" LIVING/DINING ROOM 19'7" x 10'3"/9'3" **FOYER** Main Level COVERED PORCH ELEV. 1