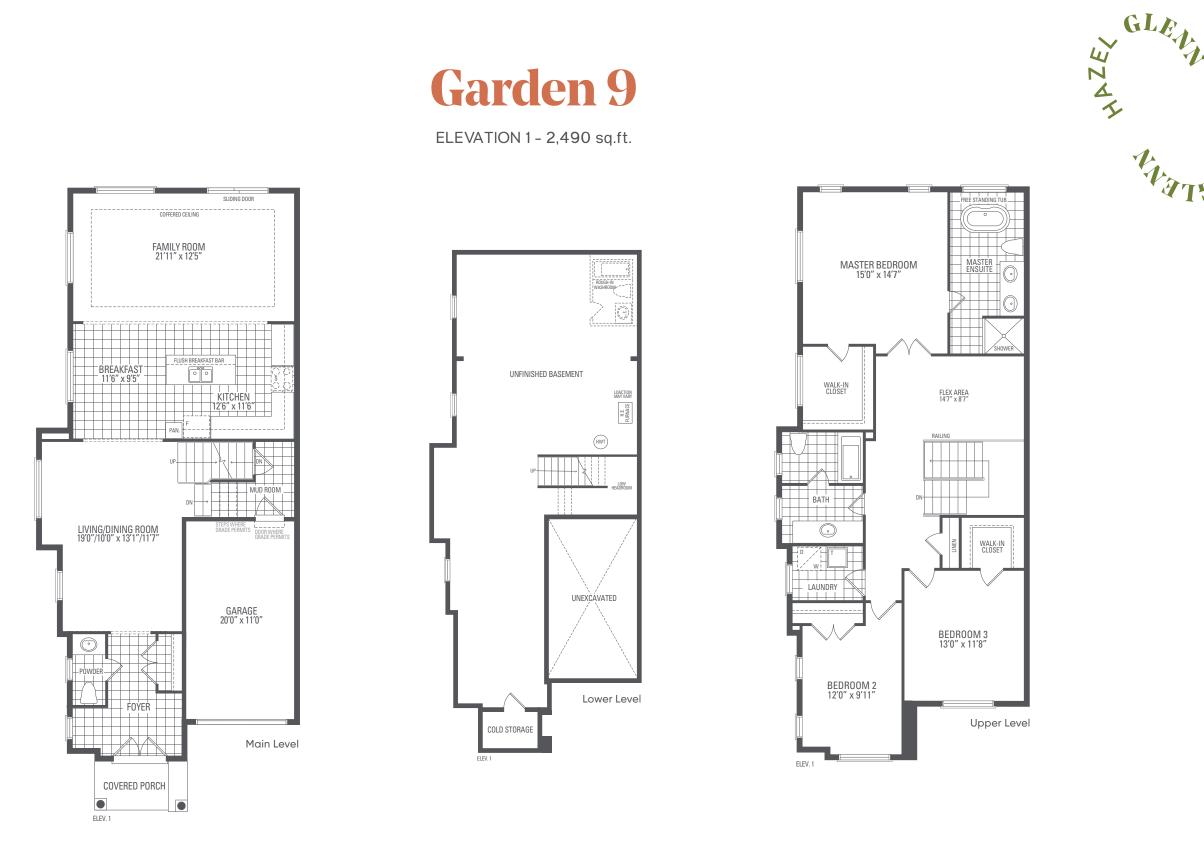

## **Garden 9**

ELEVATION 1 - 2,490 sq.ft.

Orientation of home may be reversed and purchaser agrees to accept the same. Steps and porches may vary at any exterior entrance ways due to grading variance. Actual usable floor space may vary from the stated floor areas. All renderings are artist's concept. Dimensions, specifications and architectural detailing subject to modifications. Roofline and adjoining model types may vary due to siting. E. & O.E. October 2022