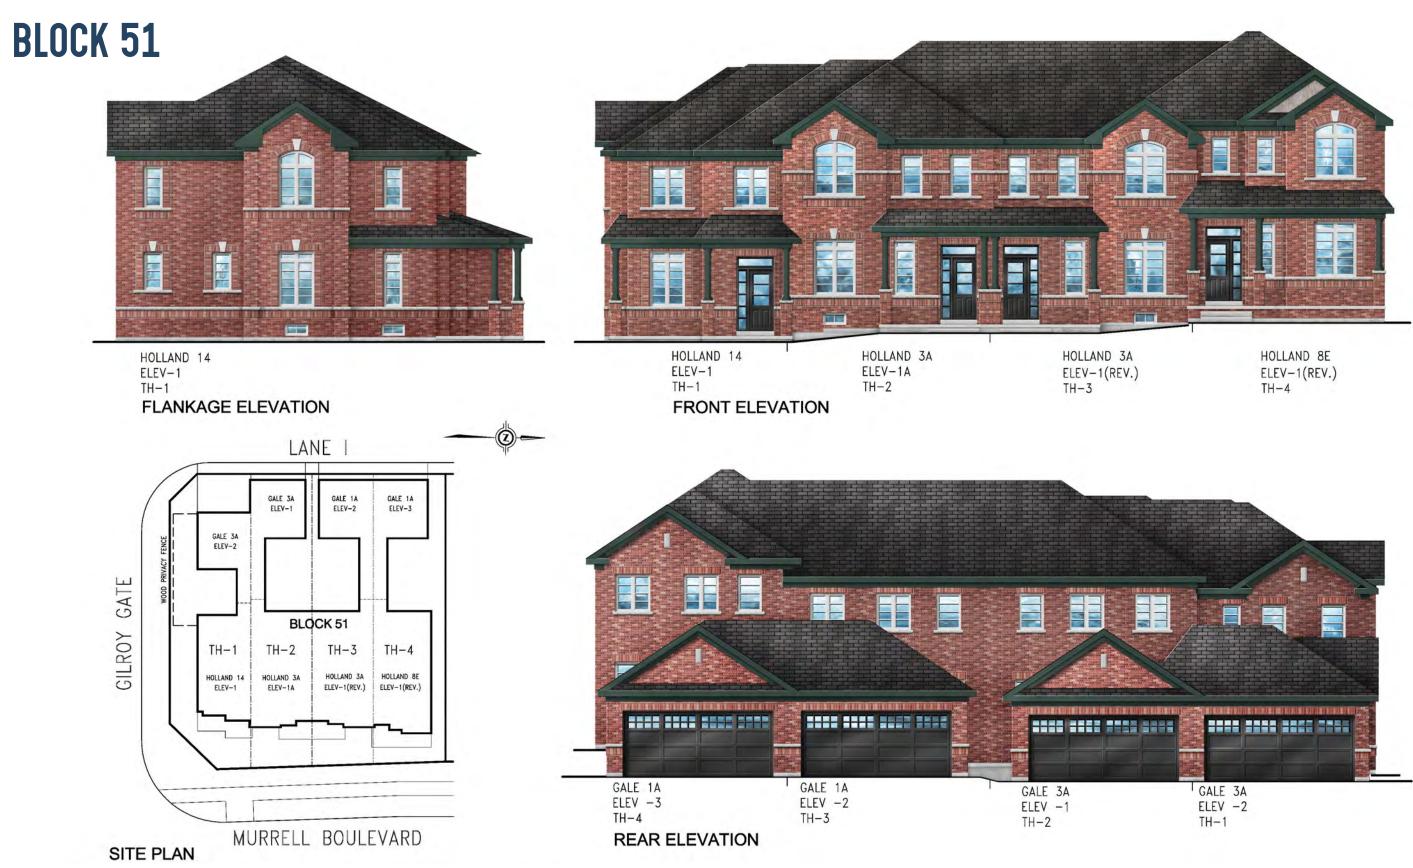

Plan is not to scale. Sole purpose of plan is to show approximate location of a lot/block within a subdivision. The numbering, size, dimension, area, shape and location of the lots/blocks may vary from what is shown on the plan. All dimensions are approximate. The Vendor tries to ensure the accuracy of the information at the time the plan is prepared, however modifications to the plan may have occurred since its preparation and errors do occur. E. & O. E.