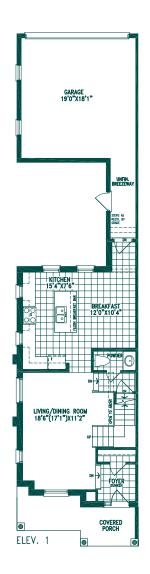

## HOLLAND 14 | 1,437 SQ.FT.

Plan is not to scale. Sole purpose of plan is to show approximate location of a lot/block within a subdivision. The numbering, size, dimension, area, shape and location of the lots/blocks may vary from what is shown on the plan. All dimensions are approximate. The Vendor tries to ensure the accuracy of the information at the time the plan is prepared, however modifications to the plan may have occurred since its preparation and errors do occur. E. & O. E.