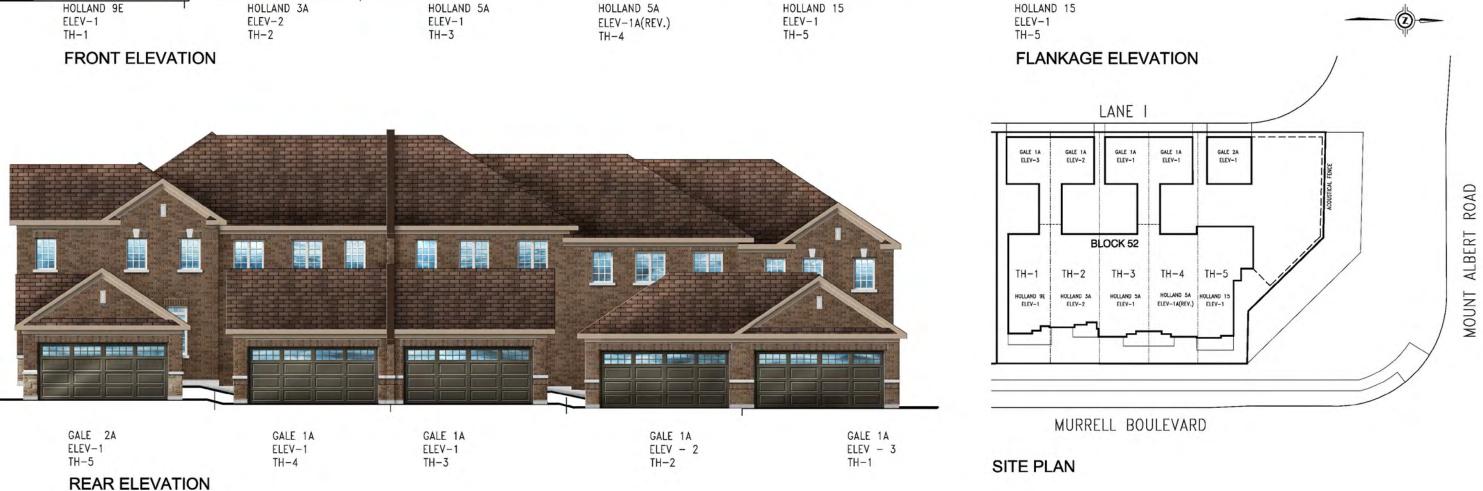

Plan is not to scale. Sole purpose of plan is to show approximate location of a lot/block within a subdivision. The numbering, size, dimension, area, shape and location of the lots/blocks may vary from what is shown on the plan. All dimensions are approximate. The Vendor tries to ensure the accuracy of the information at the time the plan is prepared, however modifications to the plan may have occurred since its preparation and errors do occur. E. & O. E.