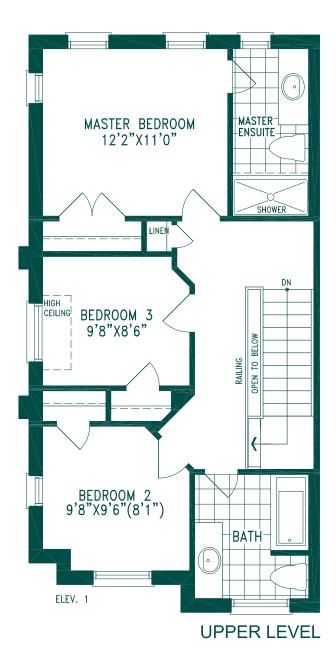

Plan is not to scale. Sole purpose of plan is to show approximate location of a lot/block within a subdivision. The numbering, size, dimension, area, shape and location of the lots/blocks may vary from what is shown on the plan. All dimensions are approximate. The Vendor tries to ensure the accuracy of the information at the time the plan is prepared, however modifications to the plan may have occurred since its preparation and errors do occur. E. & O. E.