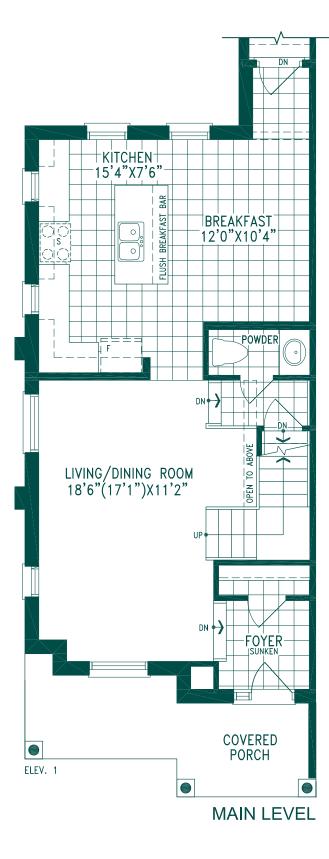

## HOLLAND 14 | 1,437 SQ.FT.

Plan is not to scale. Sole purpose of plan is to show approximate location of a lot/block within a subdivision. The numbering, size, dimension, area, shape and location of the lots/blocks may vary from what is shown on the plan. All dimensions are approximate. The Vendor tries to ensure the accuracy of the information at the time the plan is prepared, however modifications to the plan may have occurred since its preparation and errors do occur. E. & O. E.