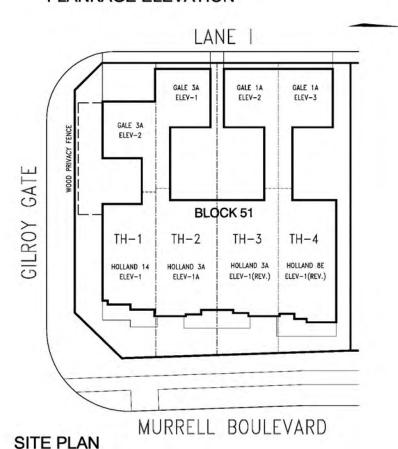

SITE PLAN

TH-1

## FLANKAGE ELEVATION

**REAR ELEVATION** 

TH-4

TH-3

TH-5

Plan is not to scale. Sole purpose of plan is to show approximate location of a lot/block within a subdivision. The numbering, size, dimension, area, shape and location of the lots/blocks may vary from what is shown on the plan. All dimensions are approximate. The Vendor tries to ensure the accuracy of the information at the time the plan is prepared, however modifications to the plan may have occurred since its preparation and errors do occur. E. & O. E.