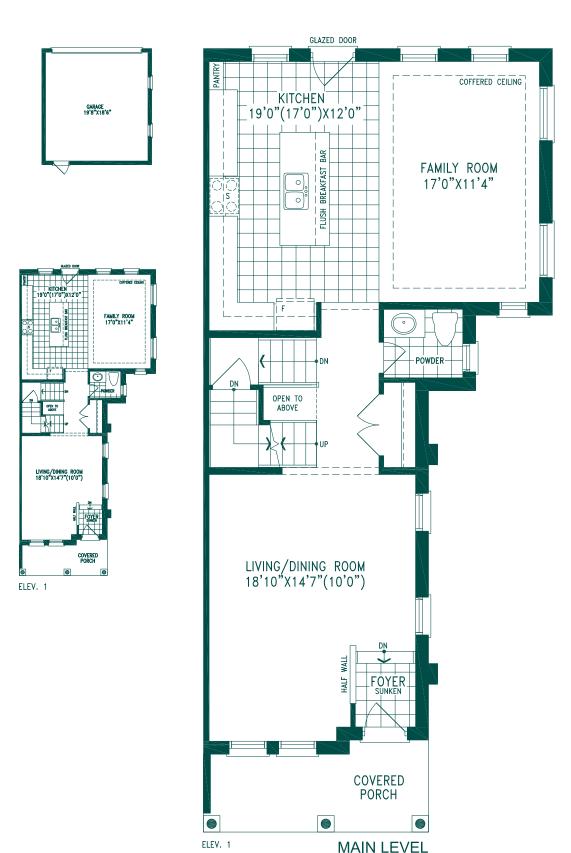

## **HOLLAND 15 | 1,940 SQ.FT.**

Plan is not to scale. Sole purpose of plan is to show approximate location of a lot/block within a subdivision. The numbering, size, dimension, area, shape and location of the lots/blocks may vary from what is shown on the plan. All dimensions are approximate. The Vendor tries to ensure the accuracy of the information at the time the plan is prepared, however modifications to the plan may have occurred since its preparation and errors do occur. E. & O. E.