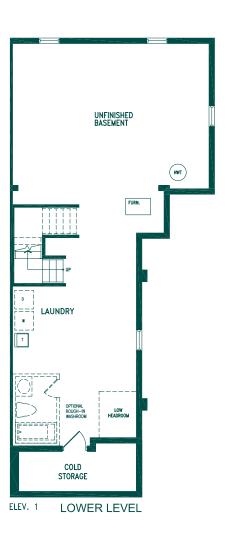

## **HOLLAND 15 | 1,940 SQ.FT.**

Plan is not to scale. Sole purpose of plan is to show approximate location of a lot/block within a subdivision. The numbering, size, dimension, area, shape and location of the lots/blocks may vary from what is shown on the plan. All dimensions are approximate. The Vendor tries to ensure the accuracy of the information at the time the plan is prepared, however modifications to the plan may have occurred since its preparation and errors do occur. E. & O. E.