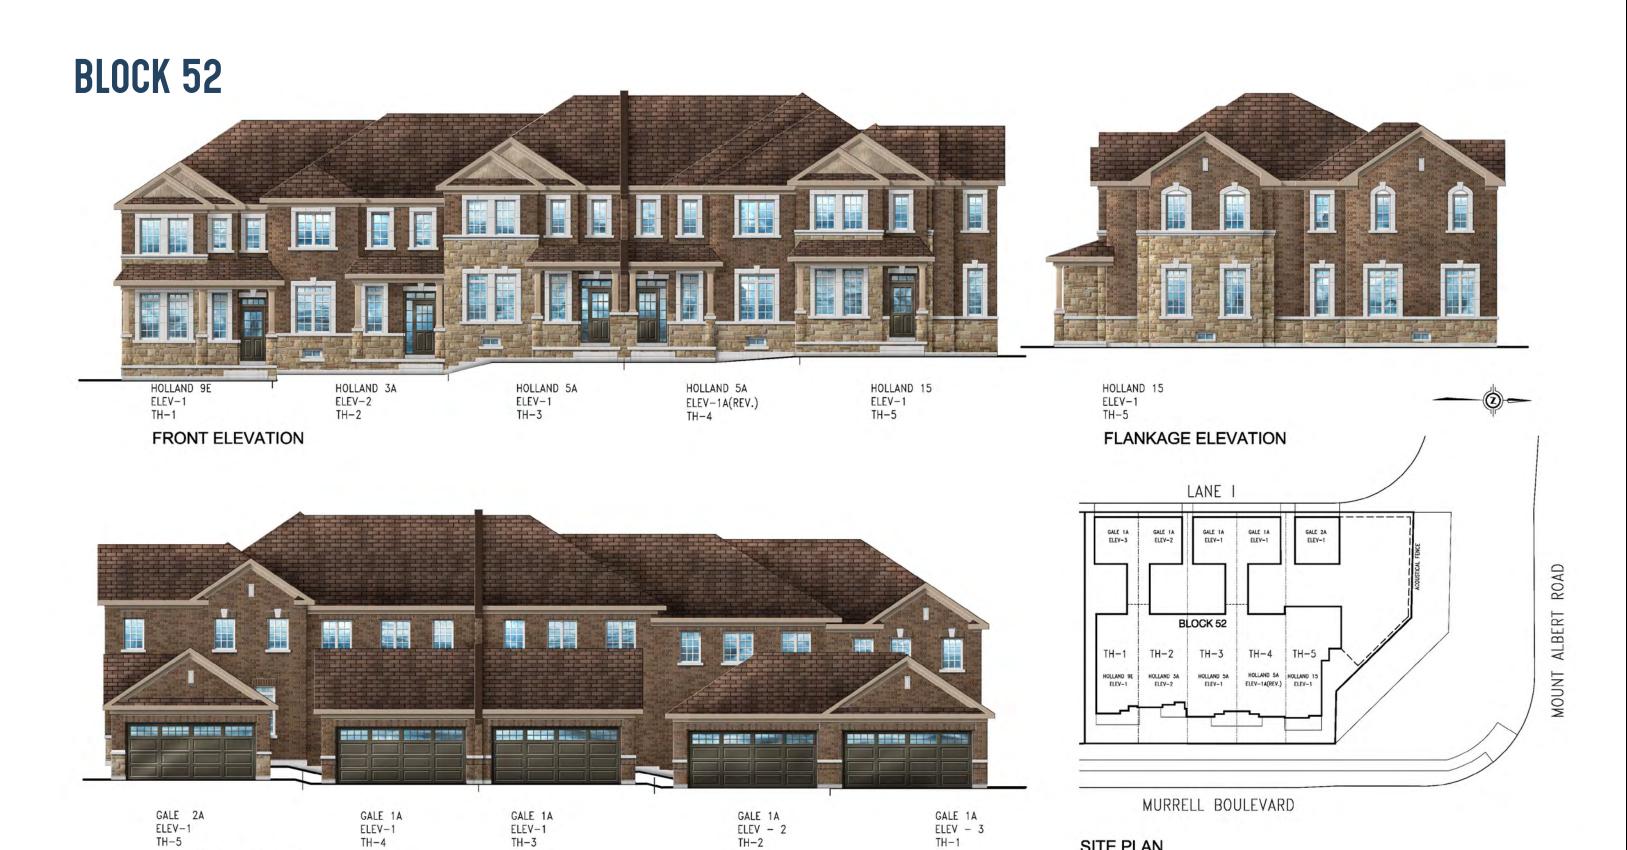

## FLANKAGE ELEVATION

**REAR ELEVATION** 

TH-4

TH-3

TH-5

Plan is not to scale. Sole purpose of plan is to show approximate location of a lot/block within a subdivision. The numbering, size, dimension, area, shape and location of the lots/blocks may vary from what is shown on the plan. All dimensions are approximate. The Vendor tries to ensure the accuracy of the information at the time the plan is prepared, however modifications to the plan may have occurred since its preparation and errors do occur. E. & O. E.

SITE PLAN

TH-1