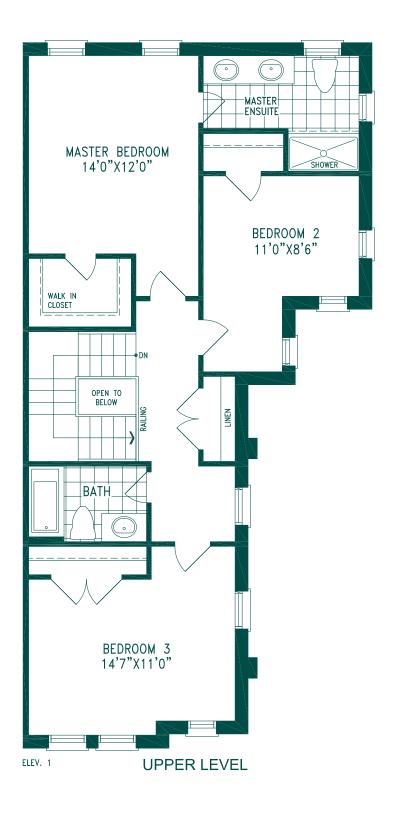

## **HOLLAND 15 | 1,940 SQ.FT.**

Plan is not to scale. Sole purpose of plan is to show approximate location of a lot/block within a subdivision. The numbering, size, dimension, area, shape and location of the lots/blocks may vary from what is shown on the plan. All dimensions are approximate. The Vendor tries to ensure the accuracy of the information at the time the plan is prepared, however modifications to the plan may have occurred since its preparation and errors do occur. E. & O. E.