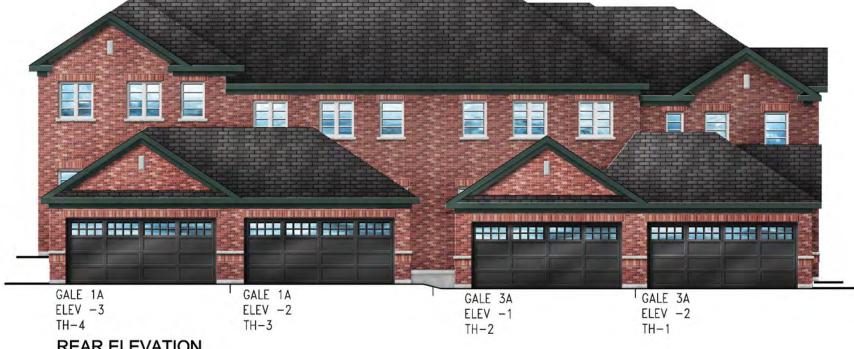

## FLANKAGE ELEVATION

**REAR ELEVATION** 

TH-4

TH-3

TH-5

Plan is not to scale. Sole purpose of plan is to show approximate location of a lot/block within a subdivision. The numbering, size, dimension, area, shape and location of the lots/blocks may vary from what is shown on the plan. All dimensions are approximate. The Vendor tries to ensure the accuracy of the information at the time the plan is prepared, however modifications to the plan may have occurred since its preparation and errors do occur. E. & O. E.

SITE PLAN

TH-1