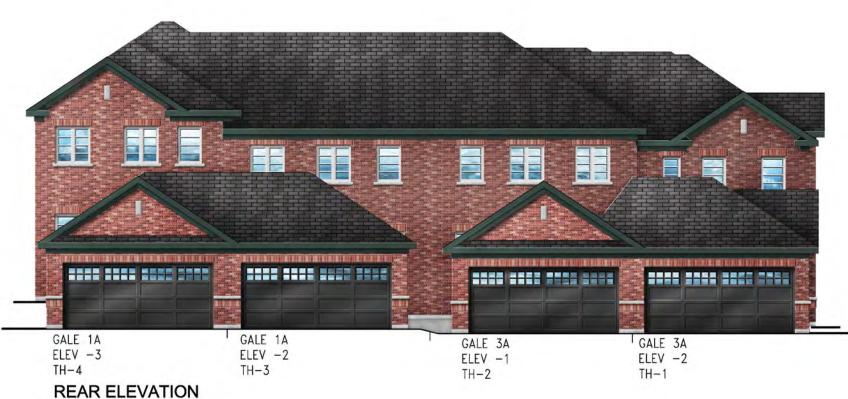

## FLANKAGE ELEVATION

**REAR ELEVATION** 

TH-4

TH-3

TH-5

Plan is not to scale. Sole purpose of plan is to show approximate location of a lot/block within a subdivision. The numbering, size, dimension, area, shape and location of the lots/blocks may vary from what is shown on the plan. All dimensions are approximate. The Vendor tries to ensure the accuracy of the information at the time the plan is prepared, however modifications to the plan may have occurred since its preparation and errors do occur. E. & O. E.