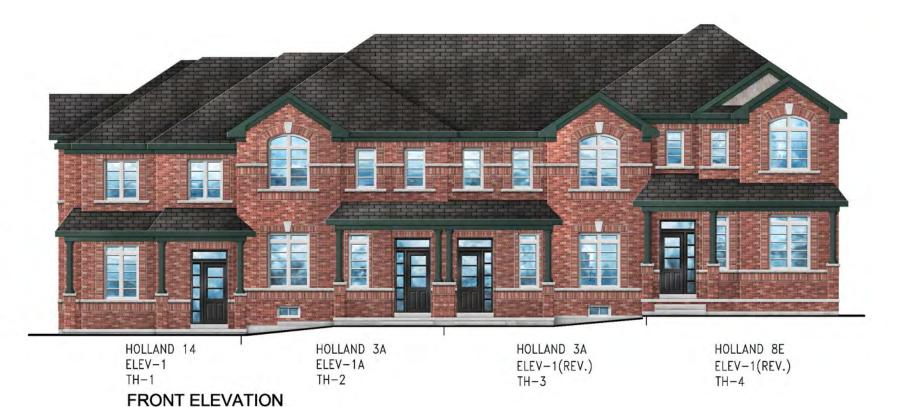

HOLLAND 14 ELEV-1 TH-1

## FLANKAGE ELEVATION















**REAR ELEVATION** 

TH-4

TH-3

TH-5

Plan is not to scale. Sole purpose of plan is to show approximate location of a lot/block within a subdivision. The numbering, size, dimension, area, shape and location of the lots/blocks may vary from what is shown on the plan. All dimensions are approximate. The Vendor tries to ensure the accuracy of the information at the time the plan is prepared, however modifications to the plan may have occurred since its preparation and errors do occur. E. & O. E.

SITE PLAN

TH-1

## **HOLLAND 15 | 1,940 SQ.FT.**







Plan is not to scale. Sole purpose of plan is to show approximate location of a lot/block within a subdivision. The numbering, size, dimension, area, shape and location of the lots/blocks may vary from what is shown on the plan. Al