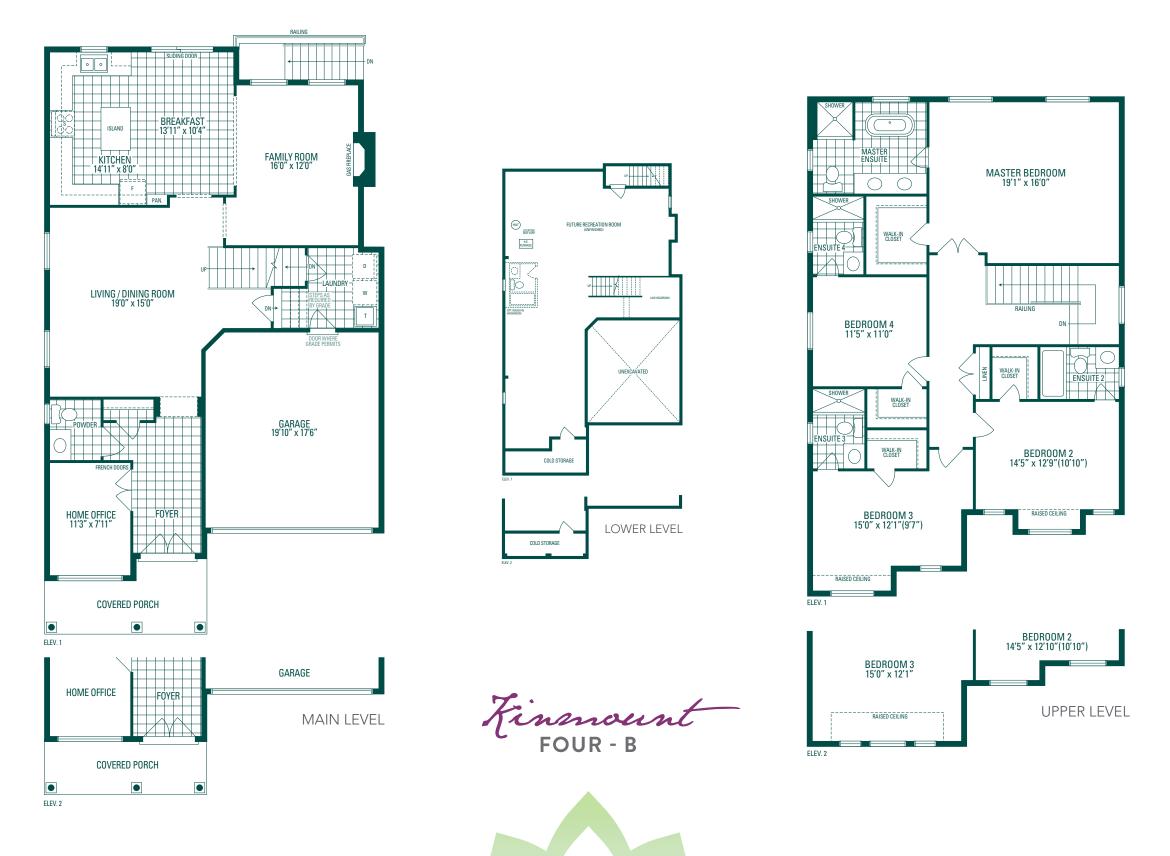

Kinssent FOUR - B 41' LOT · 2,853 SQ.FT.

Orientation of home may be reversed and purchaser agrees to accept the same. Steps and porches may vary at any exterior entrance ways due to grading variance. Actual usable floor space may vary from the stated floor areas. All renderings are artists concept. Dimensions, specifications and architectural detailing subject to modifications. Roofline and adjoining model types may vary due to siting. Appliances, furniture and furnishings not included. E. & O. E. March 2019

Orientation of home may be reversed and purchaser agrees to accept the same. Steps and porches may vary at any exterior entrance ways due to grading variance. Actual usable floor space may vary from the stated floor areas. All renderings are artists concept. Dimensions, specifications and architectural detailing subject to modifications. Roofline and adjoining model types may vary due to siting. Appliances, furniture and furnishings not included. E. & O. E. March 2019