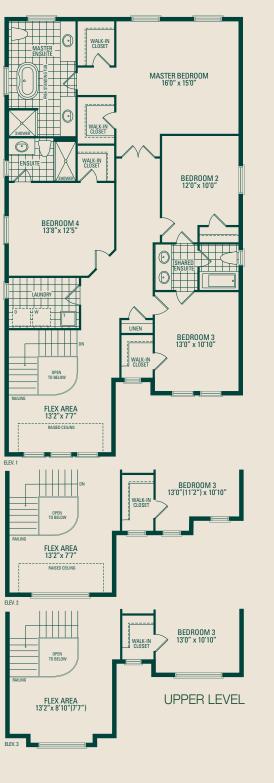

## Penrose 3

40' LOT

ELEVATION 1 3,180 sq.ft. • ELEVATION 2 3,175 sq.ft. • ELEVATION 3 3,189 sq.ft.

Penrose 3 40' LOT

ELEVATION 1 3,180 sq.ft. • ELEVATION 2 3,175 sq.ft. • ELEVATION 3 3,189 sq.ft INCLUDES 23 SQ.FT. OF OPEN AREA.