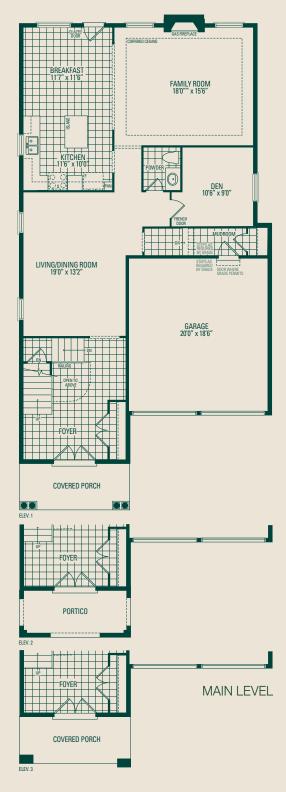

## Penrose 3

40' LOT

ELEVATION 1 3,180 sq.ft. • ELEVATION 2 3,175 sq.ft. • ELEVATION 3 3,189 sq.ft.

Penrose 3 40' LOT

ELEVATION 1 3,180 sq.ft. • ELEVATION 2 3,175 sq.ft. • ELEVATION 3 3,189 sq.ft INCLUDES 23 SQ.FT. OF OPEN AREA.