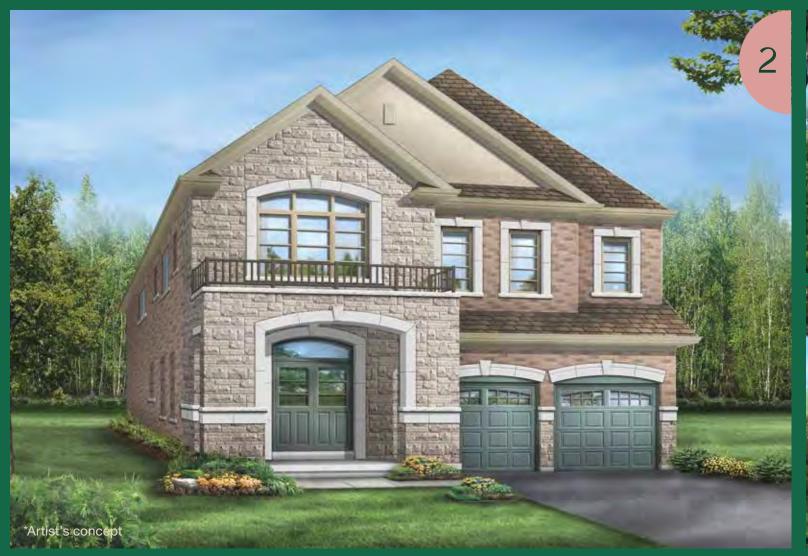

## Penrose 3

40' LOT

ELEVATION 1 3,180 sq.ft. • ELEVATION 2 3,175 sq.ft. • ELEVATION 3 3,189 sq.ft.

Penrose 3 40' LOT

ELEVATION 1 3,180 sq.ft. • ELEVATION 2 3,175 sq.ft. • ELEVATION 3 3,189 sq.ft INCLUDES 23 SQ.FT. OF OPEN AREA.