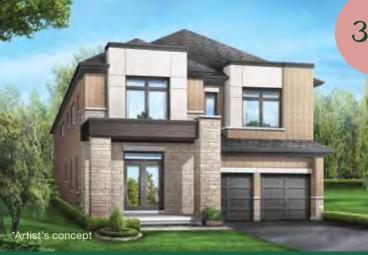

## Penrose 3

40' LOT

ELEVATION 1 3,180 sq.ft. • ELEVATION 2 3,175 sq.ft. • ELEVATION 3 3,189 sq.ft.

Penrose 3 40' LOT

ELEVATION 1 3,180 sq.ft. • ELEVATION 2 3,175 sq.ft. • ELEVATION 3 3,189 sq.ft INCLUDES 23 SQ.FT. OF OPEN AREA.