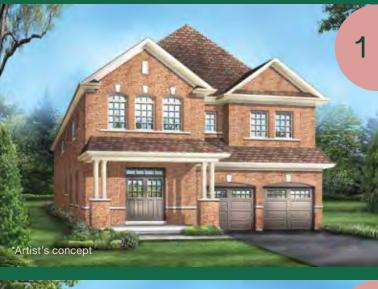

## Penrose 3

40' LOT

ELEVATION 1 3,180 sq.ft. • ELEVATION 2 3,175 sq.ft. • ELEVATION 3 3,189 sq.ft.

Penrose 3 40' LOT

ELEVATION 1 3,180 sq.ft. • ELEVATION 2 3,175 sq.ft. • ELEVATION 3 3,189 sq.ft INCLUDES 23 SQ.FT. OF OPEN AREA.