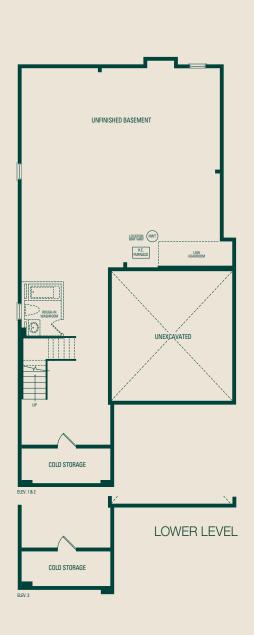

## Penrose 3

40' LOT

ELEVATION 1 3,180 sq.ft. • ELEVATION 2 3,175 sq.ft. • ELEVATION 3 3,189 sq.ft.

Penrose 3 40' LOT

ELEVATION 1 3,180 sq.ft. • ELEVATION 2 3,175 sq.ft. • ELEVATION 3 3,189 sq.ft INCLUDES 23 SQ.FT. OF OPEN AREA.