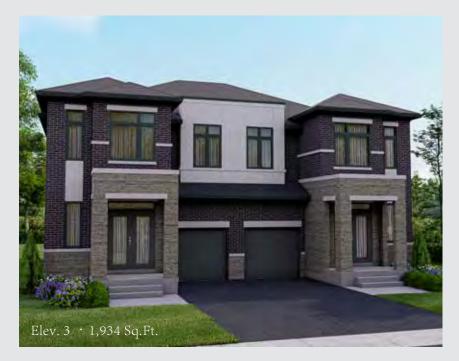

## Peyton Two

Elevation 1 · 1,937 Sq.Ft. | Elevation 2 & 3 · 1,934 Sq.Ft.

Orientation of home may be reversed and purchaser agrees to accept the same. Steps and porches may vary at any exterior entrance ways due to grading variance. Actual usable floor space may vary from the stated floor areas.

All renderings are artist's concept. Dimensions, specifications and architectural detailing subject to modifications. Roofline and adjoining model types may vary due to siting. E. & O. E. June 2020

Orientation of home may be reversed and purchaser agrees to accept the same. Steps and porches may vary at any exterior entrance ways due to grading variance. Actual usable floor space may vary from the stated floor areas.