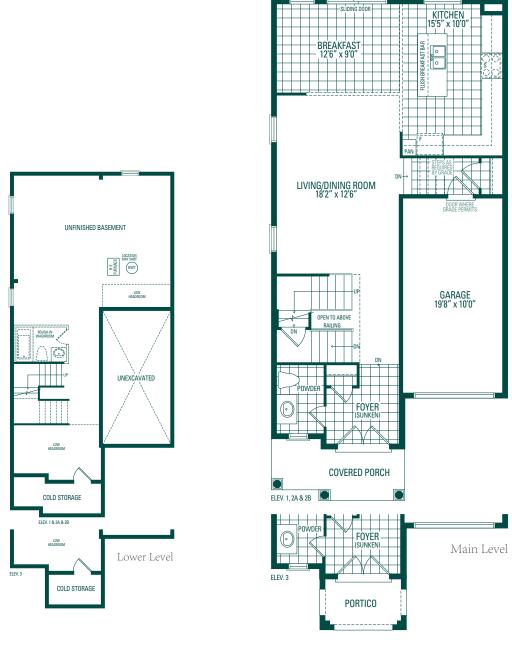

## Peyton Two

Elevation 1 · 1,937 Sq.Ft. | Elevation 2 & 3 · 1,934 Sq.Ft.

Orientation of home may be reversed and purchaser agrees to accept the same. Steps and porches may vary at any exterior entrance ways due to grading variance. Actual usable floor space may vary from the stated floor areas.

All renderings are artist's concept. Dimensions, specifications and architectural detailing subject to modifications. Roofline and adjoining model types may vary due to siting. E. & O. E. June 2020

Orientation of home may be reversed and purchaser agrees to accept the same. Steps and porches may vary at any exterior entrance ways due to grading variance. Actual usable floor space may vary from the stated floor areas.

All renderings are artist's concept. Dimensions, specifications and architectural detailing subject to modifications. Roofline and adjoining model types may vary due to siting. E. & O. E. June 2020