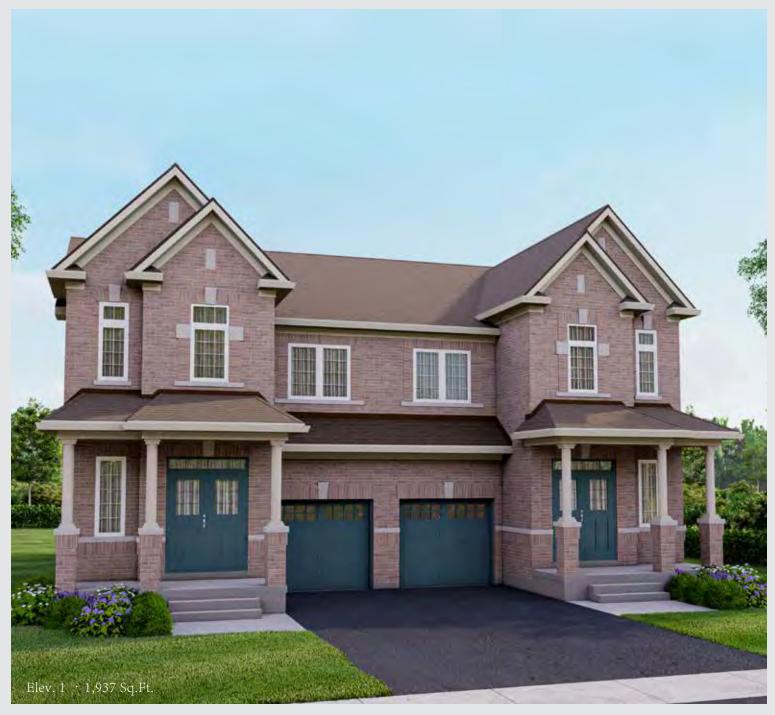

## Peyton Two

Elevation 1 · 1,937 Sq.Ft. | Elevation 2 & 3 · 1,934 Sq.Ft.

Orientation of home may be reversed and purchaser agrees to accept the same. Steps and porches may vary at any exterior entrance ways due to grading variance. Actual usable floor space may vary from the stated floor areas.

All renderings are artist's concept. Dimensions, specifications and architectural detailing subject to modifications. Roofline and adjoining model types may vary due to siting. E. & O. E. June 2020

Orientation of home may be reversed and purchaser agrees to accept the same. Steps and porches may vary at any exterior entrance ways due to grading variance. Actual usable floor space may vary from the stated floor areas.