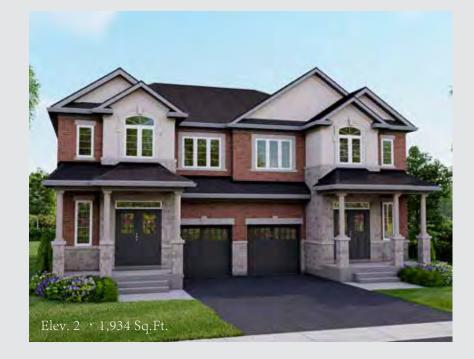

## Peyton Two

Elevation 1 · 1,937 Sq.Ft. | Elevation 2 & 3 · 1,934 Sq.Ft.

Orientation of home may be reversed and purchaser agrees to accept the same. Steps and porches may vary at any exterior entrance ways due to grading variance. Actual usable floor space may vary from the stated floor areas.

All renderings are artist's concept. Dimensions, specifications and architectural detailing subject to modifications. Roofline and adjoining model types may vary due to siting. E. & O. E. June 2020

Orientation of home may be reversed and purchaser agrees to accept the same. Steps and porches may vary at any exterior entrance ways due to grading variance. Actual usable floor space may vary from the stated floor areas.