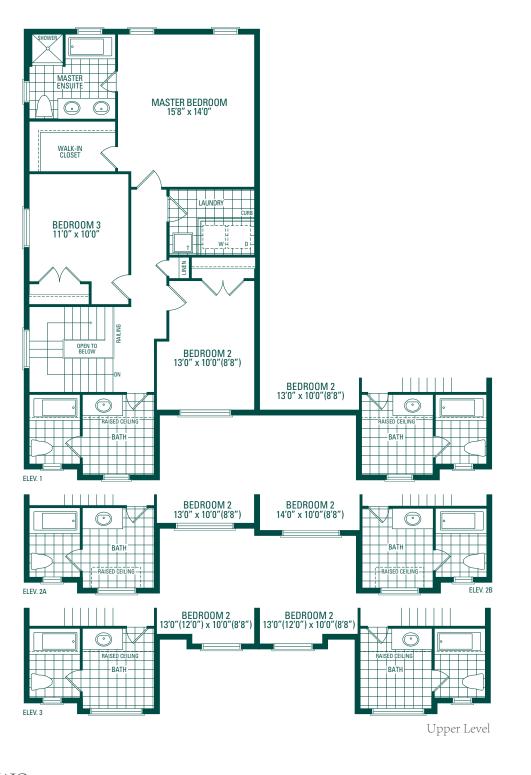

## Peyton Two

Elevation 1 · 1,937 Sq.Ft. | Elevation 2 & 3 · 1,934 Sq.Ft.

Orientation of home may be reversed and purchaser agrees to accept the same. Steps and porches may vary at any exterior entrance ways due to grading variance. Actual usable floor space may vary from the stated floor areas.