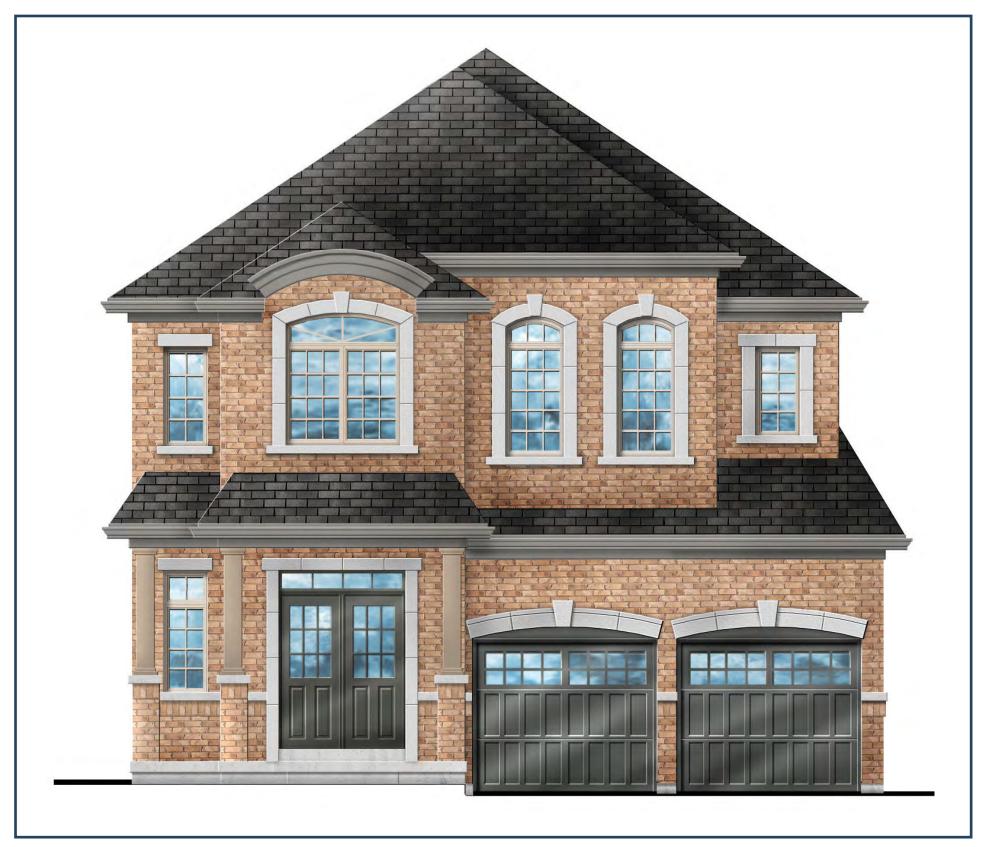

# PINEBROOK 2 | 3,045 SQ.FT.



## ELEVATION 2



## ELEVATION 3



#### ELEVATION 1

Plan is not to scale. Sole purpose of plan is to show approximate location of a lot/block within a subdivision. The numbering, size, dimension, area, shape and location of the lots/blocks may vary from what is shown on the plan. All dimensions are approximate. The Vendor tries to ensure the accuracy of the information at the time the plan is prepared, however modifications to the plan may have occurred since its preparation and errors do occur. E. & O. E.





Plan is not to scale. Sole purpose of plan is to show approximate location of a lot/block within a subdivision. The numbering, size, dimension, area, shape and location of the lots/blocks may vary from what is shown on the plan. All dimensions are approximate. The Vendor tries to ensure the accuracy of the informa