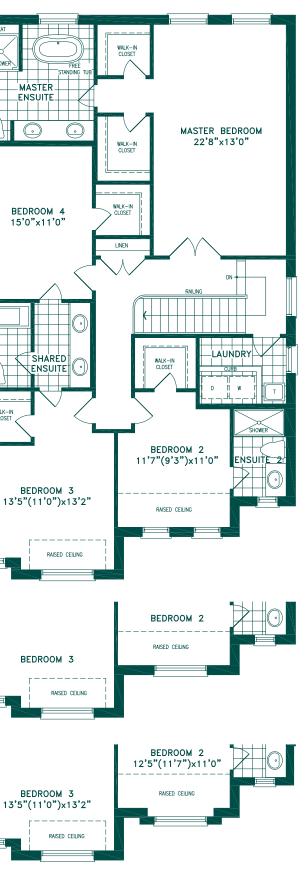

# PINEBROOK 2 | 3,045 SQ.FT.

#### UPPER LEVEL

WALK-IN CLOSET

ELEV. 1

ELEV. 2

ELEV. 3