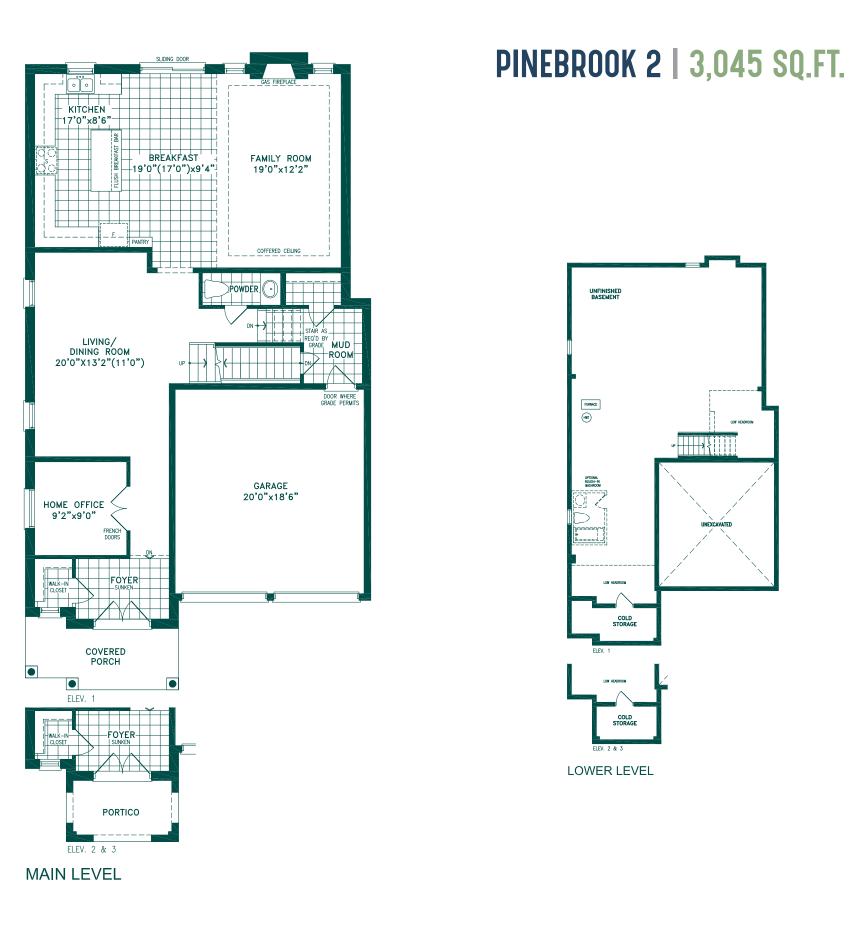

# PINEBROOK 2 | 3,045 SQ.FT.

#### UPPER LEVEL

WALK-IN CLOSET

ELEV. 1

ELEV. 2

ELEV. 3