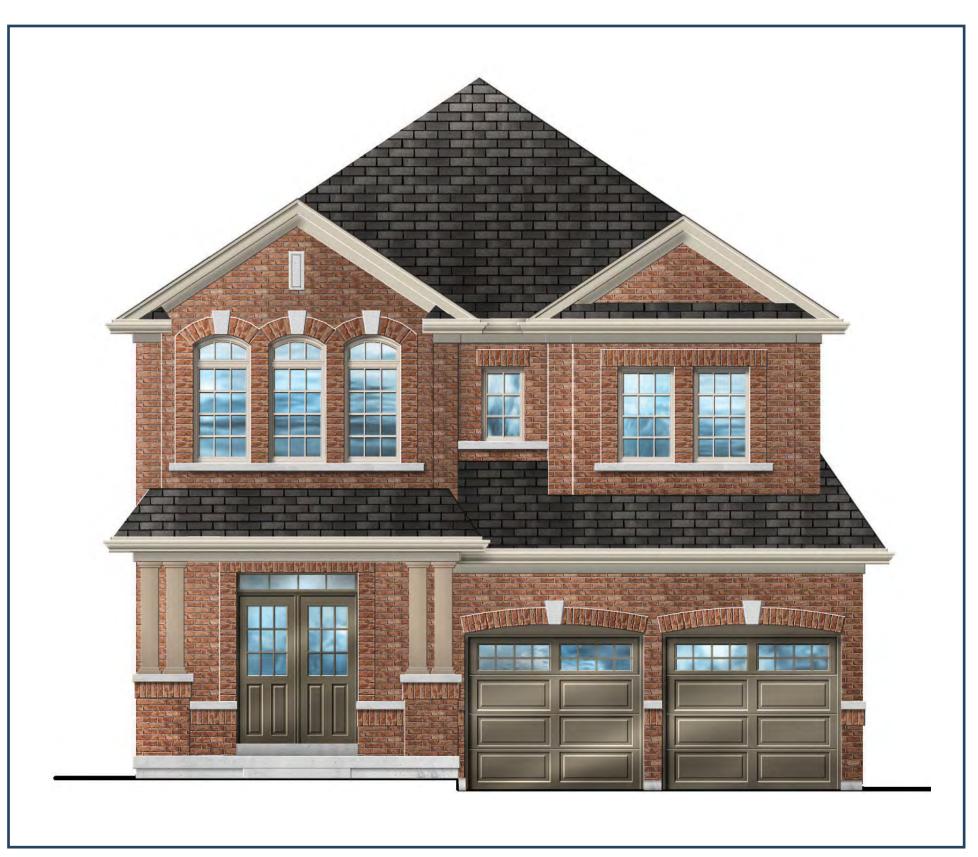

## PINEBROOK 3 | 3,180 SQ.FT.

23 SQ.FT. OF OPEN AREA

**ELEVATION 2** 

ELEVATION 3 ELEVATION 1

## **PINEBROOK 3 | 3,180 SQ.FT.**

23 SQ.FT. OF OPEN AREA

Plan is not to scale. Sole purpose of plan is to show approximate location of a lot/block within a subdivision. The numbering, size, dimension, area, shape and location of the lots/blocks may vary from what is shown on the plan. All dimensions are approximate. The Vendor tries to ensure the accuracy of the information at the time the plan is prepared, however modifications to the plan may have occurred since its preparation and errors do occur. E. & O. E.