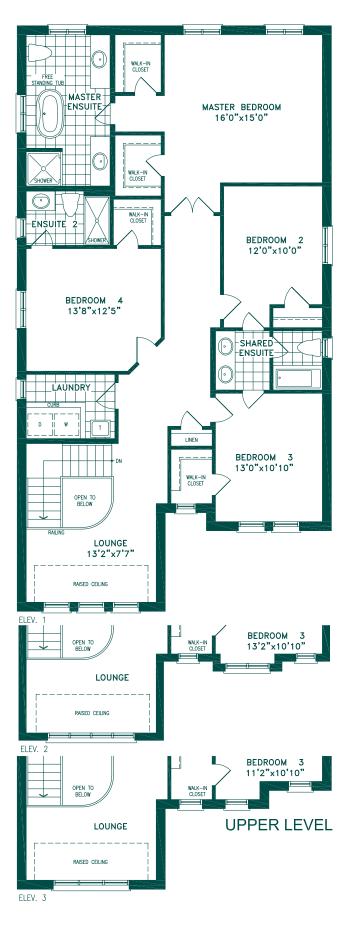

## PINEBROOK 3 | 3,180 SQ.FT.

23 SQ.FT. OF OPEN AREA

**ELEVATION 2** 

ELEVATION 3 ELEVATION 1

## **PINEBROOK 3 | 3,180 SQ.FT.**

23 SQ.FT. OF OPEN AREA

Plan is not to scale. Sole purpose of plan is to show approximate location of a lot/block within a subdivision. The numbering, size, dimension, area, shape and location of the lots/blocks may vary from what is shown on the plan. All dimensions are approximate. The Vendor tries to ensure the accuracy of the information at the time the plan is prepared, however modifications to the plan may have occurred since its preparation and errors do occur. E. & O. E.