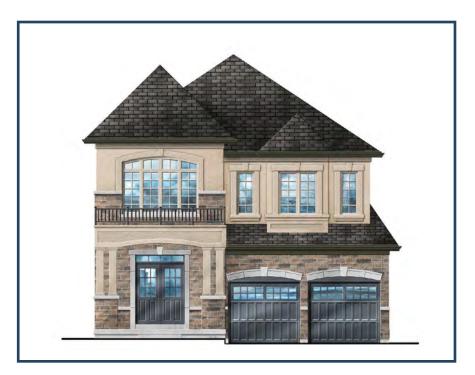

## PINEBROOK 3 | 3,180 SQ.FT.

23 SQ.FT. OF OPEN AREA

**ELEVATION 2** 

ELEVATION 3 ELEVATION 1

## **PINEBROOK 3 | 3,180 SQ.FT.**

23 SQ.FT. OF OPEN AREA

Plan is not to scale. Sole purpose of plan is to show approximate location of a lot/block within a subdivision. The numbering, size, dimension, area, shape and location of the lots/blocks may vary from what is shown on the plan. All dimensions are approximate. The Vendor tries to ensure the accuracy of the information at the time the plan is prepared, however modifications to the plan may have occurred since its preparation and errors do occur. E. & O. E.