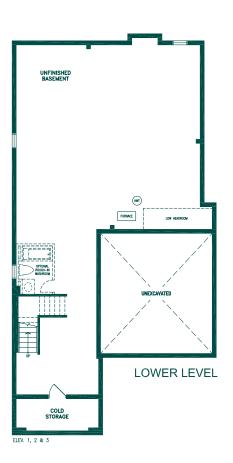

## - BREAKFAST --11'7"x11'6"-FAMILY ROOM 18'0"x15'6" COFFERED CEILING -11'6"x10'0"-DEN 10'6"x9'0" LIVING/ DINING ROOM 19'0"X13'2" GARAGE 20'0"x18'6" MAIN LEVEL COVERED PORCH ELEV. 1&2 PORTICO ELEV. 3