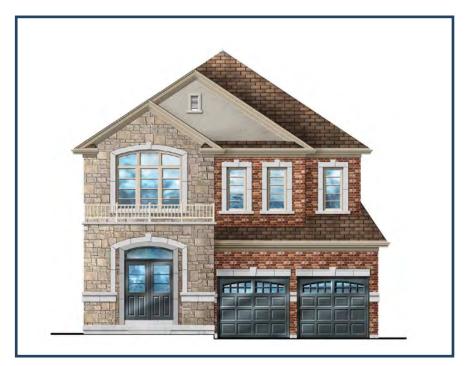

## PINEBROOK 3 | 3,180 SQ.FT.

23 SQ.FT. OF OPEN AREA

**ELEVATION 2** 

ELEVATION 3 ELEVATION 1

## **PINEBROOK 3 | 3,180 SQ.FT.**

23 SQ.FT. OF OPEN AREA

Plan is not to scale. Sole purpose of plan is to show approximate location of a lot/block within a subdivision. The numbering, size, dimension, area, shape and location of the lots/blocks may vary from what is shown on the plan. All dimensions are approximate. The Vendor tries to ensure the accuracy of the information at the time the plan is prepared, however modifications to the plan may have occurred since its preparation and errors do occur. E. & O. E.