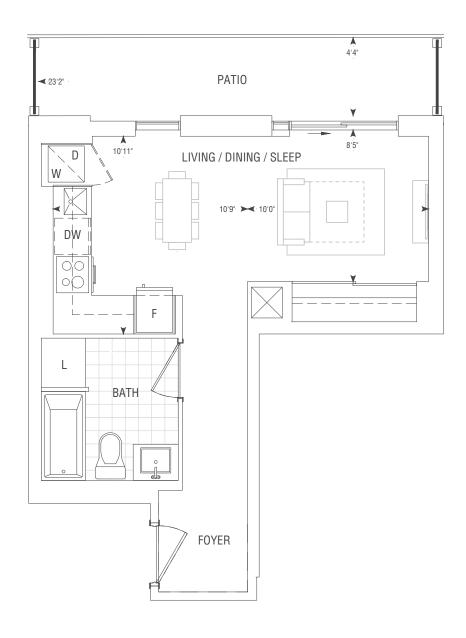

## **S428BF**

**BARRIER FREE** 

**STUDIO** 

INTERIOR 428 SQ.FT.

EXTERIOR 100 SQ.FT.

TOTAL 528 SQ.FT.

## 10' CEILING FLOOR 1

Dimensions, specifications, layouts, location of materials and fixtures, tile floor patterns and architectural detailing (including window size and location and door size, location and swing) are approximate only and are subject to change or modifications, without notice. Actual usable floor space varies from stated floor area. Orientation of suite may be reverse and Purchaser agrees to accept same. Balconies, terraces and patios are exclusive use common elements shown for display purposes only and location and size are subject to change without notice. All illustrations are artist concept only. The provisions of Schedule "X" of this Agreement, including Section 6 and 38 apply to this Schedule. E. & O.E. December 2023