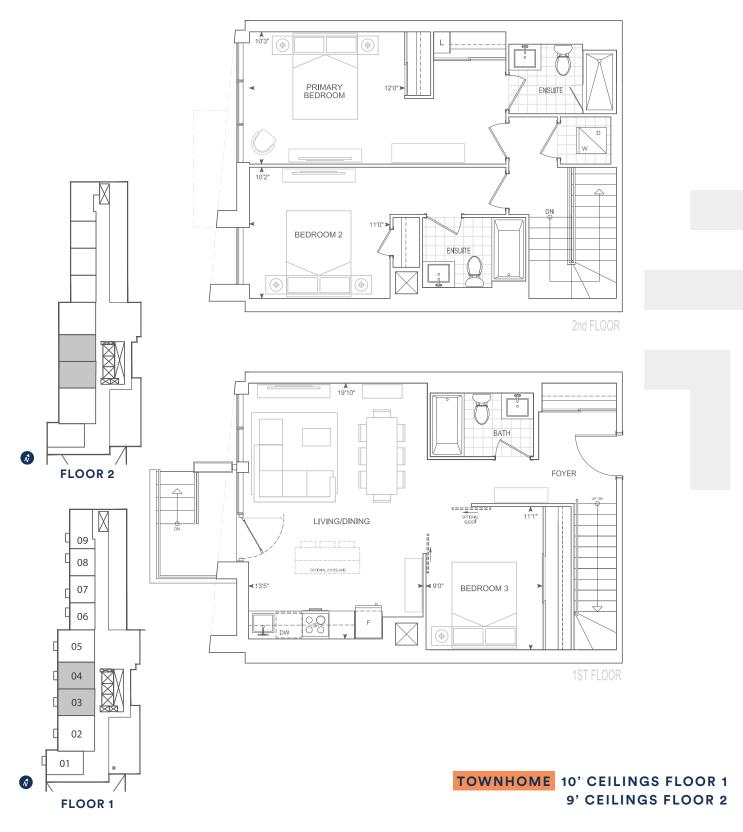

## TH1299

Dimensions, specifications, layouts, location of materials and fixtures, tile floor patterns and architectural detailing (including window size and location and door size, location and swing) are approximate only and are subject to change or modifications, without notice. Actual usable floor space varies from stated floor area. Orientation of suite may be reverse and Purchaser agrees to accept same. Balconies, terraces and patios are exclusive use common elements shown for display purposes only and location and size are subject to change without notice. All illustrations are artist concept only. The provisions of Schedule "X" of this Agreement, including Section 6 and 38 apply to this Schedule. E. & O.E. May 2023