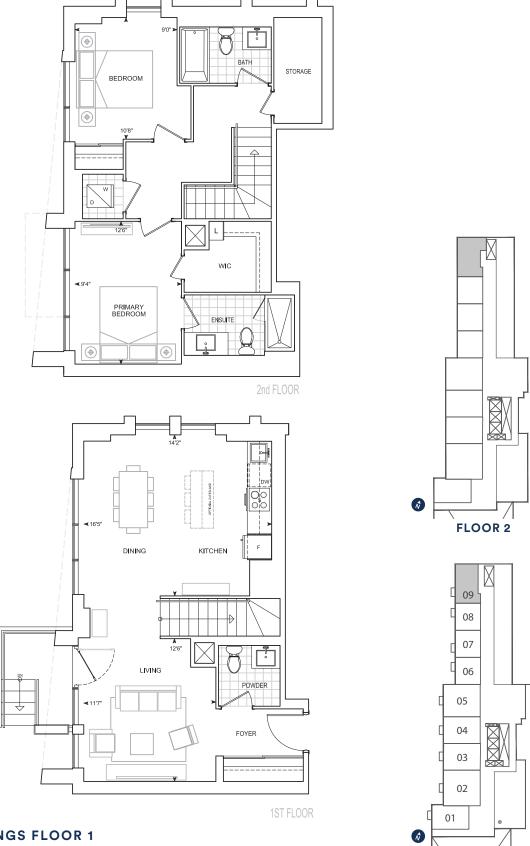

## TH1315 **2 BEDROOM**

## Exterior 23 sq.ft. Interior 1,315 sq.ft. Total 1,338 sq.ft.

TOWNHOME 10' CEILINGS FLOOR 1
9' CEILINGS FLOOR 2

Dimensions, specifications, layouts, location of materials and fixtures, tile floor patterns and architectural detailing (including window size and location and door size, location and swing) are approximate only and are subject to change or modifications, without notice. Actual usable floor space varies from stated floor area. Orientation of suite may be reverse and Purchaser agrees to accept same. Balconies, terraces and patios are exclusive use common elements shown for display purposes only and location and size are subject to change without notice. All illustrations are artist concept only. The provisions of Schedule "X" of this Agreement, including Section 6 and 38 apply to this Schedule. E. & O.E. May 2023