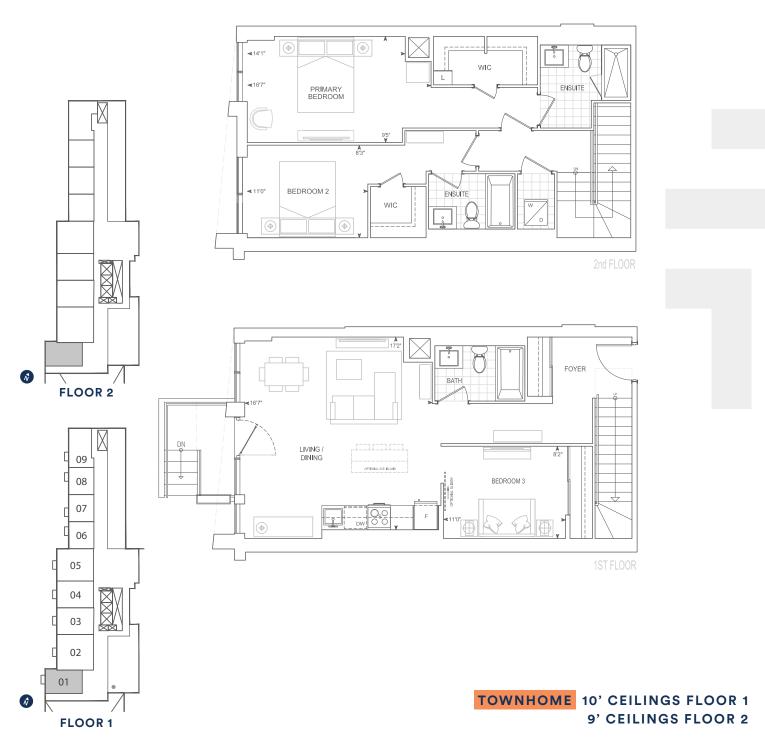

## TH1405

Dimensions, specifications, layouts, location of materials and fixtures, tile floor patterns and architectural detailing (including window size and location and door size, location and swing) are approximate only and are subject to change or modifications, without notice. Actual usable floor space varies from stated floor area. Orientation of suite may be reverse and Purchaser agrees to accept same. Balconies, terraces and patios are exclusive use common elements shown for display purposes only and location and size are subject to change without notice. All illustrations are artist concept only. The provisions of Schedule "X" of this Agreement, including Section 6 and 38 apply to this Schedule. E. & O.E. May 2023