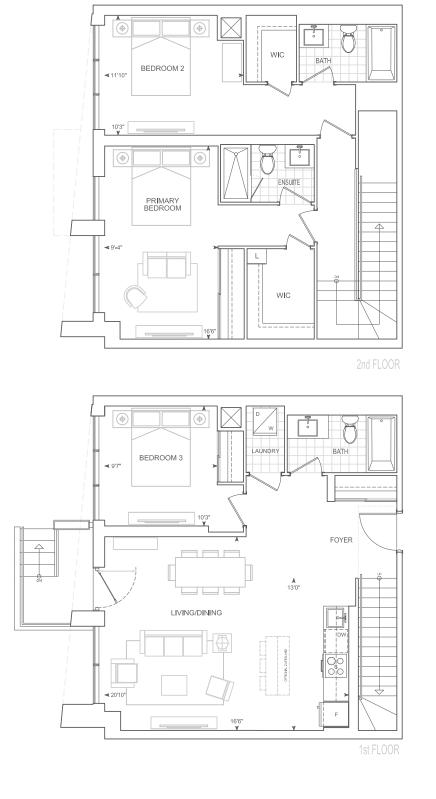

**Exterior** 23 sq.ft. **Interior** 1,531 sq.ft. **Total** 1,554 sq.ft.

04

03

02

**FLOOR 1** 

01

Ŵ

X

TOWNHOME 10' CEILINGS FLOOR 1 9' CEILINGS FLOOR 2

TH1531

**3 BEDROOM** 

Dimensions, specifications, layouts, location of materials and fixtures, tile floor patterns and architectural detailing (including window size and location and door size, location and swing) are approximate only and are subject to change or modifications, without notice. Actual usable floor space varies from stated floor area. Orientation of suite may be reverse and Purchaser agrees to accept same. Balconies, terraces and patios are exclusive use common elements shown for display purposes only and location and size are subject to change without notice. All illustrations are artist concept only. The provisions of Schedule "X" of this Agreement, including Section 6 and 38 apply to this Schedule. E. & O.E. May 2023