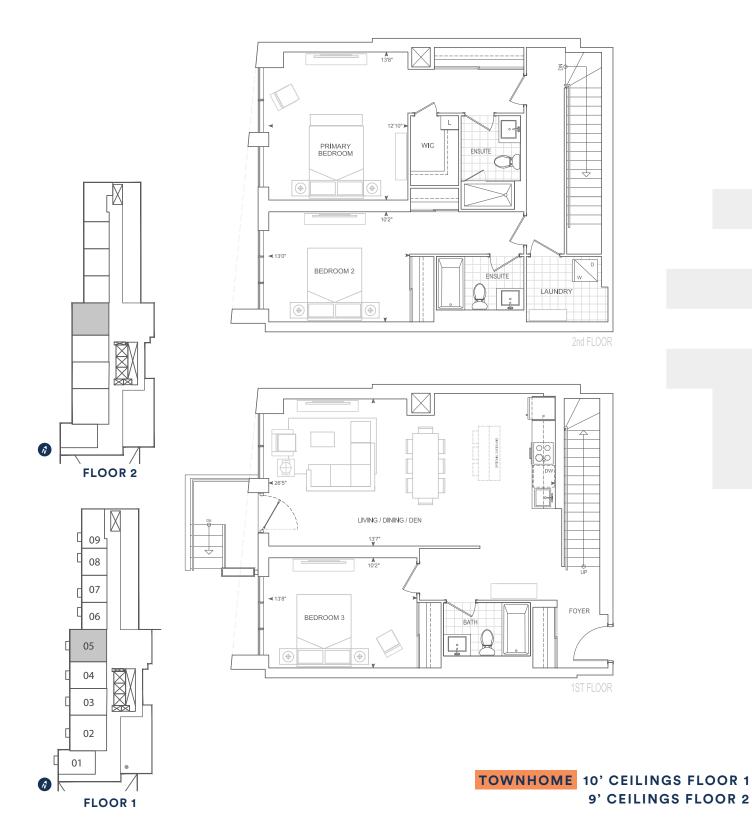

TH1733

**3 BEDROOM** 

Dimensions, specifications, layouts, location of materials and fixtures, tile floor patterns and architectural detailing (including window size and location and door size, location and swing) are approximate only and are subject to change or modifications, without notice. Actual usable floor space varies from stated floor area. Orientation of suite may be reverse and Purchaser agrees to accept same. Balconies, terraces and patios are exclusive use common elements shown for display purposes only and location and size are subject to change without notice. All illustrations are artist concept only. The provisions of Schedule "X" of this Agreement, including Section 6 and 38 apply to this Schedule. E. & O.E. May 2023