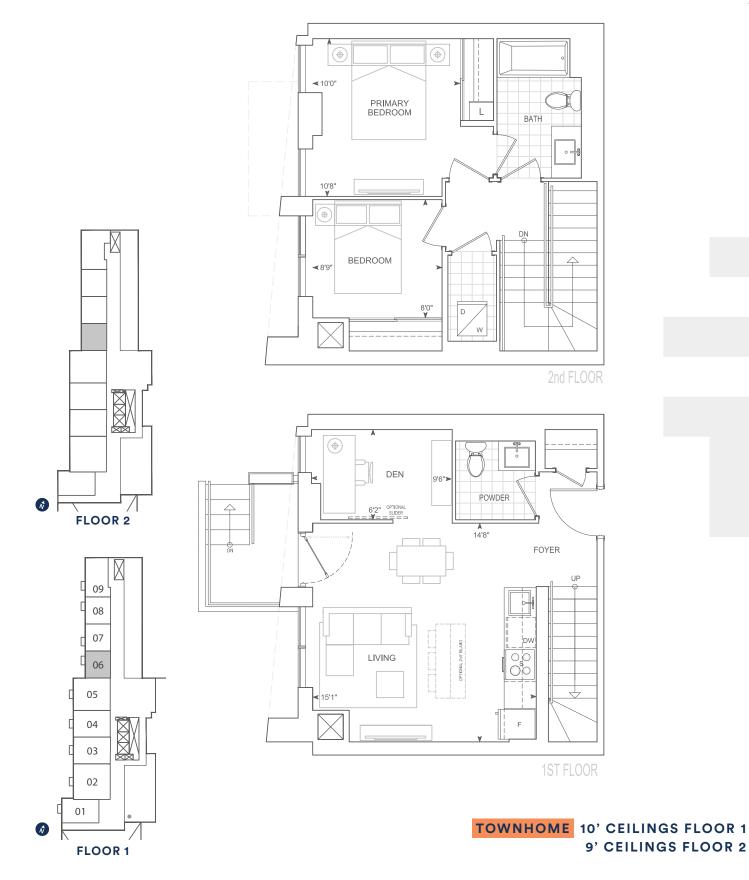

TH919

2 BEDROOM + DEN

Dimensions, specifications, layouts, location of materials and fixtures, tile floor patterns and architectural detailing (including window size and location and door size, location and swing) are approximate only and are subject to change or modifications, without notice. Actual usable floor space varies from stated floor area. Orientation of suite may be reverse and Purchaser agrees to accept same. Balconies, terraces and patios are exclusive use common elements shown for display purposes only and location and size are subject to change without notice. All illustrations are artist concept only. The provisions of Schedule "X" of this Agreement, including Section 6 and 38 apply to this Schedule. E. & O.E. May 2023