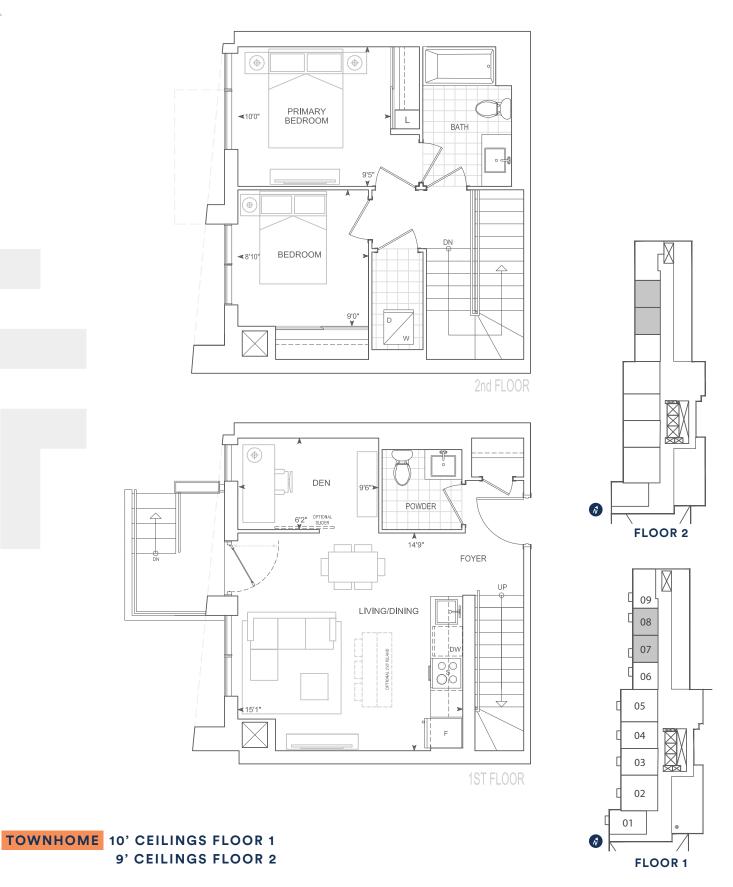

## Exterior 23 sq.ft. Interior 920 sq.ft. Total 943 sq.ft.

Dimensions, specifications, layouts, location of materials and fixtures, tile floor patterns and architectural detailing (including window size and location and door size, location and swing) are approximate only and are subject to change or modifications, without notice. Actual usable floor space varies from stated floor area. Orientation of suite may be reverse and Purchaser agrees to accept same. Balconies, terraces and patios are exclusive use common elements shown for display purposes only and location and size are subject to change without notice. All illustrations are artist concept only. The provisions of Schedule "X" of this Agreement, including Section 6 and 38 apply to this Schedule. E. & O.E. May 2023