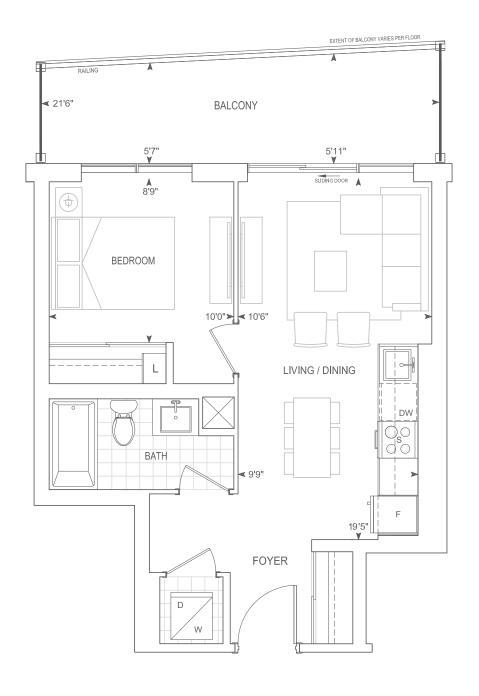

9' CEILINGS FLOORS 5 - 10, 12, 14 - 21, 23 - 29

THOMPSON SERIES 10' CEILINGS FLOORS 11, 22

FLOORS 5 - 12 & 14 - 29

Dimensions, specifications, layouts, location of materials and fixtures, tile floor patterns and architectural detailing (including window size and location and door size, location and swing) are approximate only and are subject to change or modifications, without notice. Actual usable floor space varies from stated floor area. Orientation of suite may be reverse and Purchaser agrees to accept same. Balconies, terraces and patios are exclusive use common elements shown for display purposes only and location and size are subject to change without notice. All illustrations are artist concept only. The provisions of Schedule "X" of this Agreement, including Section 6 and 38 apply to this Schedule. E. & O.E. May 2023