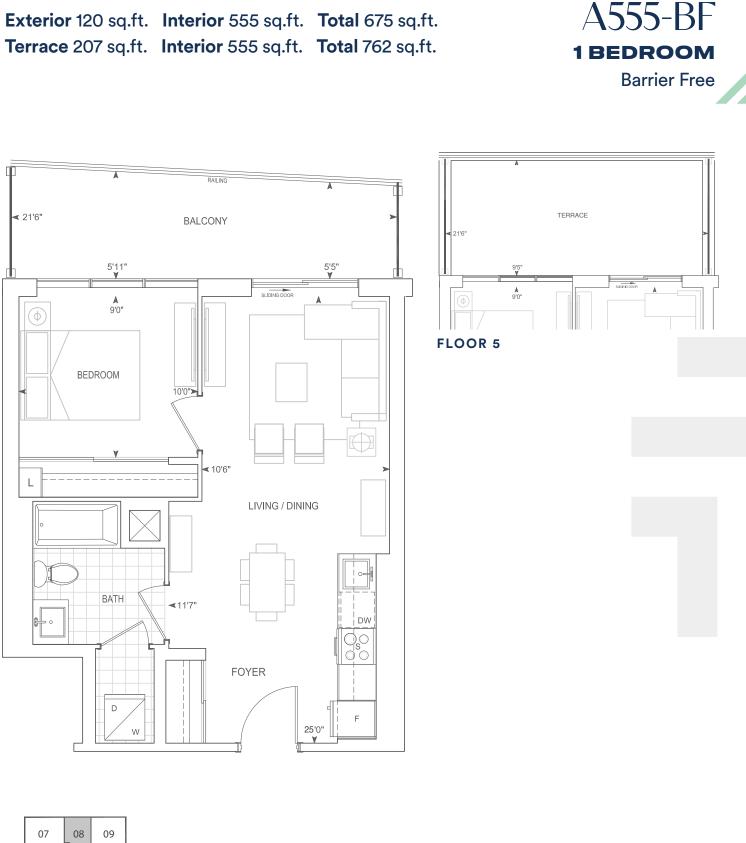

## 9' CEILINGS FLOORS 5 - 10, 12, 14-15

## THOMPSON SERIES 10' CEILINGS FLOOR 11

Dimensions, specifications, layouts, location of materials and fixtures, tile floor patterns and architectural detailing (including window size and location and door size, location and swing) are approximate only and are subject to change or modifications, without notice. Actual usable floor space varies from stated floor area. Orientation of suite may be reverse and Purchaser agrees to accept same. Balconies, terraces and patios are exclusive use common elements shown for display purposes only and location and size are subject to change without notice. All illustrations are artist concept only. The provisions of Schedule "X" of this Agreement, including Section 6 and 38 apply to this Schedule. E. & O.E. May 2023