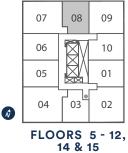

## 9' CEILINGS FLOORS 5 - 10, 12, 14-15

## THOMPSON SERIES 10' CEILINGS FLOOR 11

Dimensions, specifications, layouts, location of materials and fixtures, tile floor patterns and architectural detailing (including window size and location and door size, location and swing) are approximate only and are subject to change or modifications, without notice. Actual usable floor space varies from stated floor area. Orientation of suite may be reverse and Purchaser agrees to accept same. Balconies, terraces and patios are exclusive use common elements shown for display purposes only and location and size are subject to change without notice. All illustrations are artist concept only. The provisions of Schedule "X" of this Agreement, including Section 6 and 38 apply to this Schedule. E. & O.E. May 2023