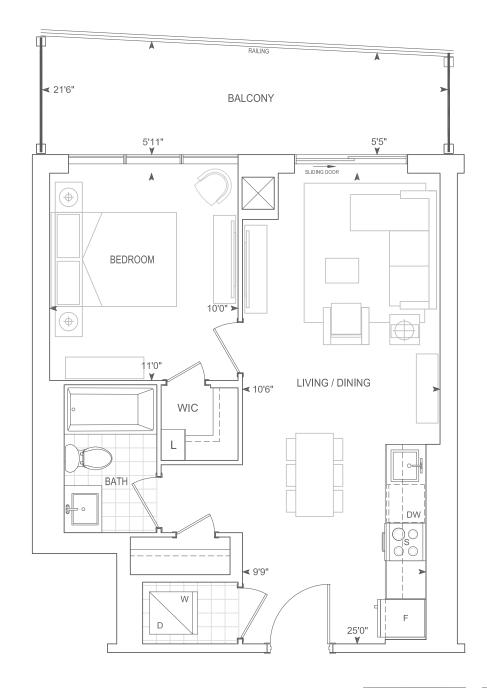

## A555 1 BEDROOM

9' CEILINGS FLOORS 16 - 21, 23 - 29

**THOMPSON SERIES 10' CEILINGS FLOORS 22, 30** 

FLOORS 16 - 29

FLOOR 30

Dimensions, specifications, layouts, location of materials and fixtures, tile floor patterns and architectural detailing (including window size and location and door size, location and swing) are approximate only and are subject to change or modifications, without notice. Actual usable floor space varies from stated floor area. Orientation of suite may be reverse and Purchaser agrees to accept same. Balconies, terraces and patios are exclusive use common elements shown for display purposes only and location and size are subject to change without notice. All illustrations are artist concept only. The provisions of Schedule "X" of this Agreement, including Section 6 and 38 apply to this Schedule. E. & O.E. May 2023