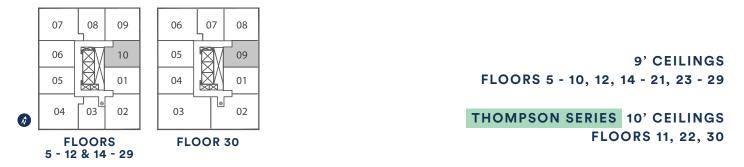

## Ext. A Floors: 5-9, 15-18, 23-25, 29, 30

Dimensions, specifications, layouts, location of materials and fixtures, tile floor patterns and architectural detailing (including window size and location and door size, location and swing) are approximate only and are subject to change or modifications, without notice. Actual usable floor space varies from stated floor area. Orientation of suite may be reverse and Purchaser agrees to accept same. Balconies, terraces and patios are exclusive use common elements shown for display purposes only and location and size are subject to change without notice. All illustrations are artist concept only. The provisions of Schedule "X" of this Agreement, including Section 6 and 38 apply to this Schedule. E. & O.E. May 2023