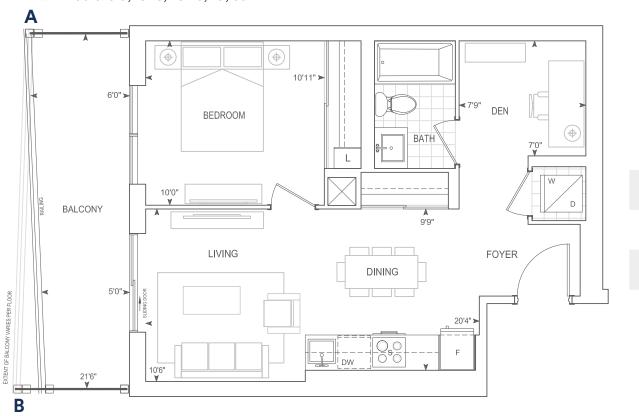

## Ext. A Floors: 5-9, 15-18, 23-25, 29, 30

Dimensions, specifications, layouts, location of materials and fixtures, tile floor patterns and architectural detailing (including window size and location and door size, location and swing) are approximate only and are subject to change or modifications, without notice. Actual usable floor space varies from stated floor area. Orientation of suite may be reverse and Purchaser agrees to accept same. Balconies, terraces and patios are exclusive use common elements shown for display purposes only and location and size are subject to change without notice. All illustrations are artist concept only. The provisions of Schedule "X" of this Agreement, including Section 6 and 38 apply to this Schedule. E. & O.E. May 2023