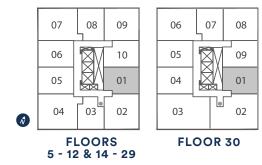

## B614 1 BEDROOM + DEN

Exterior A 112 sq.ft. Interior 614 sq.ft. Total 726 sq.ft. Exterior B 130 sq.ft. Interior 614 sq.ft. Total 744 sq.ft.

Ext. B Floors: 5-9, 15-18, 23-25, 29, 30

9' CEILINGS FLOORS 5 - 10, 12, 14 - 21, 23 - 29

THOMPSON SERIES 10' CEILINGS FLOORS 11, 22, 30

Dimensions, specifications, layouts, location of materials and fixtures, tile floor patterns and architectural detailing (including window size and location and door size, location and swing) are approximate only and are subject to change or modifications, without notice. Actual usable floor space varies from stated floor area. Orientation of suite may be reverse and Purchaser agrees to accept same. Balconies, terraces and patios are exclusive use common elements shown for display purposes only and location and size are subject to change without notice. All illustrations are artist concept only. The provisions of Schedule "X" of this Agreement, including Section 6 and 38 apply to this Schedule. E. & O.E. May 2023