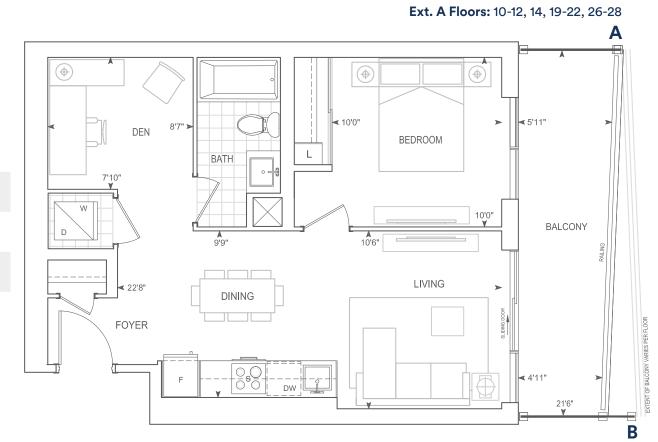

## B614 1 BEDROOM + DEN

Exterior A 112 sq.ft. Interior 614 sq.ft. Total 726 sq.ft. Exterior B 130 sq.ft. Interior 614 sq.ft. Total 744 sq.ft.

Ext. B Floors: 5-9, 15-18, 23-25, 29, 30

9' CEILINGS FLOORS 5 - 10, 12, 14 - 21, 23 - 29