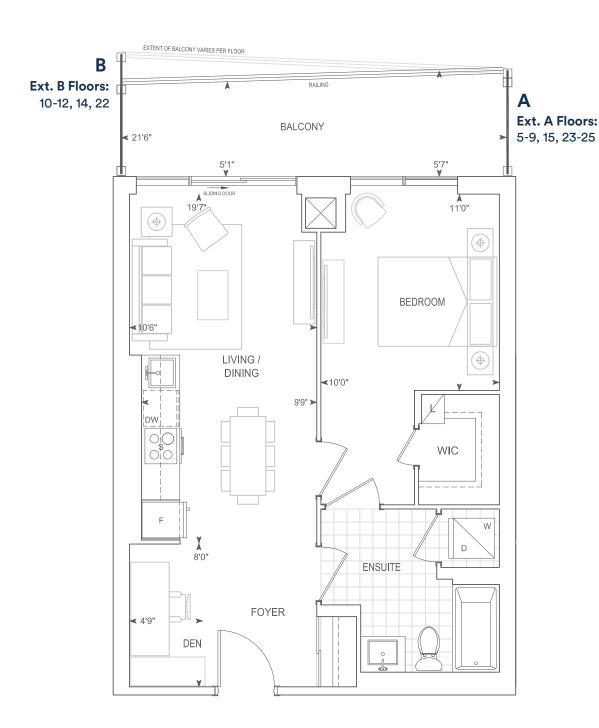

Exterior A 110 sq.ft. Interior 637 sq.ft. Total 747 sq.ft. Exterior B 129 sq.ft. Interior 637 sq.ft. Total 766 sq.ft.

## B637-BF 1 bedroom + den

**Barrier Free** 

9' CEILINGS FLOORS 5 - 10, 12, 14 - 15, 23 - 25

THOMPSON SERIES 10' CEILINGS FLOORS 11, 22

Dimensions, specifications, layouts, location of materials and fixtures, tile floor patterns and architectural detailing (including window size and location and door size, location and swing) are approximate only and are subject to change or modifications, without notice. Actual usable floor space varies from stated floor area. Orientation of suite may be reverse and Purchaser agrees to accept same. Balconies, terraces and patios are exclusive use common elements shown for display purposes only and location and size are subject to change without notice. All illustrations are artist concept only. The provisions of Schedule "X" of this Agreement, including Section 6 and 38 apply to this Schedule. E. & O.E. May 2023