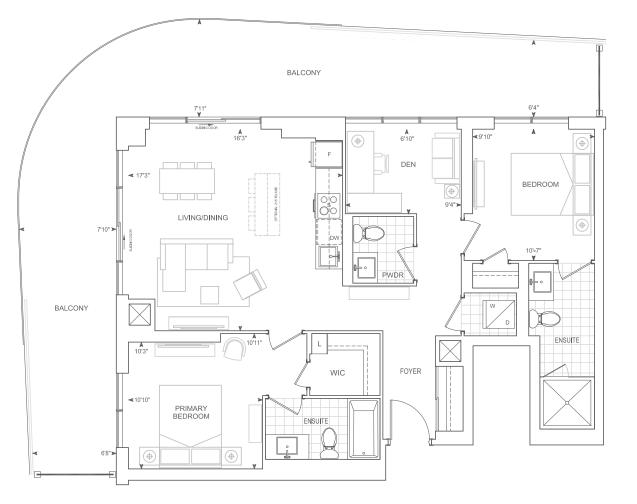

## D1062 2 bedroom + den





## THOMPSON SERIES 10' CEILINGS

## FLOOR 30

Dimensions, specifications, layouts, location of materials and fixtures, tile floor patterns and architectural detailing (including window size and location and door size, location and swing) are approximate only and are subject to change or modifications, without notice. Actual usable floor space varies from stated floor area. Orientation of suite may be reverse and Purchaser agrees to accept same. Balconies, terraces and patios are exclusive use common elements shown for display purposes only and location and size are subject to change without notice. All illustrations are artist concept only. The provisions of Schedule "X" of this Agreement, including Section 6 and 38 apply to this Schedule. E. & O.E. May 2023