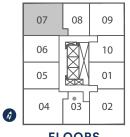

FLOOR 5 Ext. C

B EXTENT OF BALCONY VARIES PER FLOOR **Ext. B Floors: Ext. A Floors:** 6-9, 15-18, 10-12, 14, 19-22, 23-25, 29, 30 BALCONY 26-28 (0) DEN BEDROOM LIVING / DINING BALCONY PRIMARY BEDROOM **≺**11'2" FOYER (0)

9' CEILINGS FLOORS 5 - 10, 12, 14 - 21, 23 - 29

**THOMPSON SERIES 10' CEILINGS** FLOORS 11, 22, 30

FLOOR 30

Dimensions, specifications, layouts, location of materials and fixtures, tile floor patterns and architectural detailing (including window size and location and door size, location and swing) are approximate only and are subject to change or modifications, without notice. Actual usable floor space varies from stated floor area. Orientation of suite may be reverse and Purchaser agrees to accept same. Balconies, terraces and patios are exclusive use common elements shown for display purposes only and location and size are subject to change without notice. All illustrations are artist concept only. The provisions of Schedule "X" of this Agreement, including Section 6 and 38 apply to this Schedule. E. & O.E. May 2023