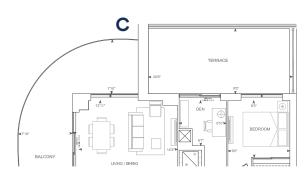

## D880 2 BEDROOM + DEN

Exterior A 248 sq.ft. Interior 880 sq.ft. Total 1,128 sq.ft. Exterior B 450 sq.ft. Interior 880 sq.ft. Total 1,330 sq.ft. Exterior C 489 sq.ft. Interior 880 sq.ft. Total 1,369 sq.ft.

FLOOR 5 Ext. C

B EXTENT OF BALCONY VARIES PER FLOOR **Ext. B Floors: Ext. A Floors:** 6-9, 15-18, 10-12, 14, 19-22, 23-25, 29, 30 BALCONY 26-28 (0) DEN BEDROOM LIVING / DINING BALCONY PRIMARY BEDROOM **≺**11'2" FOYER (0)