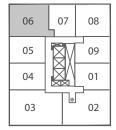

FLOOR 5 Ext. C

B EXTENT OF BALCONY VARIES PER FLOOR **Ext. B Floors: Ext. A Floors:** 6-9, 15-18, 10-12, 14, 19-22, 23-25, 29, 30 BALCONY 26-28 (0) DEN BEDROOM LIVING / DINING BALCONY PRIMARY BEDROOM **≺**11'2" FOYER (0)

9' CEILINGS FLOORS 5 - 10, 12, 14 - 21, 23 - 29

**THOMPSON SERIES 10' CEILINGS** FLOORS 11, 22, 30

FLOOR 30

Dimensions, specifications, layouts, location of materials and fixtures, tile floor patterns and architectural detailing (including window size and location and door size, location and swing) are approximate only and are subject to change or modifications, without notice. Actual usable floor space varies from stated floor area. Orientation of suite may be reverse and Purchaser agrees to accept same. Balconies, terraces and patios are exclusive use common elements shown for display purposes only and location and size are subject to change without notice. All illustrations are artist concept only. The provisions of Schedule "X" of this Agreement, including Section 6 and 38 apply to this Schedule. E. & O.E. May 2023